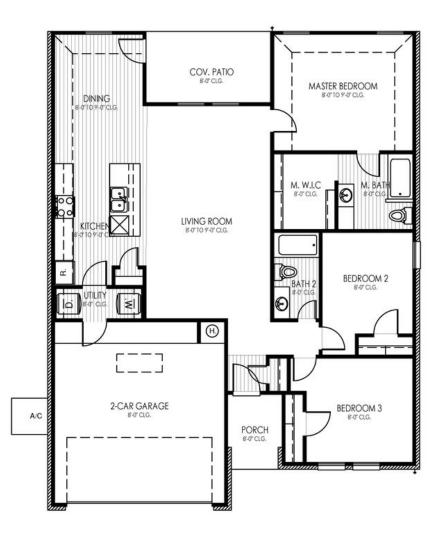

## **Belmore Select**

Floor Plan: Belmore Select Square Feet: 1,386 (m.o.l.) Bedrooms: 3 Bathrooms: 2.0 Garage: 2 Car

Elevation B

**Elevation C** 

## **Included Features**

Floor Plan: Belmore Select Square Feet: 1,386 (m.o.l.) Bedrooms: 3 Bathrooms: 2.0 Garage: 2 Car

| Construction / Plumbing / Electrical / Mechanical                                                                                                                                                                                                                                                                                                                                                         |                                                                                                                                                                                                                                                                                                                                                                                                                                                        |
|-----------------------------------------------------------------------------------------------------------------------------------------------------------------------------------------------------------------------------------------------------------------------------------------------------------------------------------------------------------------------------------------------------------|--------------------------------------------------------------------------------------------------------------------------------------------------------------------------------------------------------------------------------------------------------------------------------------------------------------------------------------------------------------------------------------------------------------------------------------------------------|
| Copper electrical wiring<br>Exterior 2x4 stud-grade lumber walls<br>Gas heating 96% high efficiency furnace<br>Heat-taped condensation lines in the attic<br>RG6 quad shield cable wiring (two cable outlets)<br>Dupont Tyvek Housewrap air and moisture barrier house wrap<br>Electric vehicle charging plug ( 220V 50Amp service; homes permitted after 01/01/2024)                                     | Sheetrock screwed to studs/walls<br>Uponor AquaPex tubing for water lines<br>Electric dryer connection in utility room<br>Protective ground fault interrupter circuits<br>Category five structured wiring (2 phone outlets)<br>15.2 SEER electrical central air conditioning (homes with finals after 1/1/2023)                                                                                                                                        |
| Bathroom                                                                                                                                                                                                                                                                                                                                                                                                  |                                                                                                                                                                                                                                                                                                                                                                                                                                                        |
| Undermount bathroom sink<br>PEERLESS by Delta bathroom faucet<br>1.6 cm Italian marble vanity countertops                                                                                                                                                                                                                                                                                                 | Luxury vinyl plank flooring<br>Fiberglass shower/tub combo in bathrooms                                                                                                                                                                                                                                                                                                                                                                                |
| Energy Efficiency                                                                                                                                                                                                                                                                                                                                                                                         |                                                                                                                                                                                                                                                                                                                                                                                                                                                        |
| Eave roof ventilation<br>93% efficient tankless water heater<br>Insulated and mastic sealed A/C ducts<br>Gas heating 96% high efficiency furnace<br>Polycel caulking around windows, doors and joints<br>R-15 blown-in insulation in external walls; excluding garage                                                                                                                                     | HERS Index Energy Efficiency Rating<br>R-38 blown-in insulation in the attic<br>R-19 batt insulation in sloped ceiling<br>R-8 Perimeter foam insulation under slab<br>Low-e Thermalpane tilt-in vinyl windows with screen<br>Energy Star certified home (homes permitted after 01/01/2024)                                                                                                                                                             |
| Interior Finishes                                                                                                                                                                                                                                                                                                                                                                                         |                                                                                                                                                                                                                                                                                                                                                                                                                                                        |
| Window sills<br>Hand textured walls<br>Laundry cabinet above washer<br>Upgraded lighting in dining room<br>Additional shelving in bedroom closets<br>Insulated entry door (panel style may vary)<br>Fiberglass full lite back door with blinds insert<br>10-foot ceilings in kitchen, dining, living, hallway and primary bed<br>100% PET polyester carpet with level 2 pad in bedrooms & bedroom closets | Garage door opener<br>3" paint grade baseboards<br>Pull down attic access in garage<br>Garage with wind resistant steel door<br>Finished garage - texture, trim and paint<br>Upgraded interior doors (2 panel or 5 panel)<br>Ceiling fan fixture install - living room & primary bed<br>Luxury vinyl plank flooring (living, hallways, dining, & front entry)<br>Hardware to include toilet paper holder, towel ring, and 24" towel bar (Satin nickel) |
| Safety                                                                                                                                                                                                                                                                                                                                                                                                    |                                                                                                                                                                                                                                                                                                                                                                                                                                                        |
| Installed smoke detectors<br>Oriented Standard Board (OSB) Exterior Walls<br>Anchor bolts that secure the perimeter walls to the foundation                                                                                                                                                                                                                                                               | Kwikset Smart Key locks and hardware<br>Tornado straps that secure the perimeter walls to rafters                                                                                                                                                                                                                                                                                                                                                      |
| Exterior Finishes                                                                                                                                                                                                                                                                                                                                                                                         |                                                                                                                                                                                                                                                                                                                                                                                                                                                        |
| Full sod<br>Carriage lights on garage<br>Concrete patio (vary per plan)<br>Two Woodford Freeze-Proof Exterior Water Spigots<br>Brick exterior on front and sides of elevation; siding on back (front accents may apply;<br>varies per plan)                                                                                                                                                               | Landscape package<br>Guttering over front of house<br>Shutters and or dormers (vary per elevation)<br>Minimum of two exterior waterproof electric outlets<br>*Atlas Pinnacle HP42 130 MPH class 3 impact rated shingles with Scotchgard (homes<br>permitted after 09/01/2023)                                                                                                                                                                          |
| Warranties                                                                                                                                                                                                                                                                                                                                                                                                |                                                                                                                                                                                                                                                                                                                                                                                                                                                        |
| Termite company's warranty<br>RWC New Home limited 10-year warranty<br>Manufacturer's vinyl siding material warranty                                                                                                                                                                                                                                                                                      | Builder's limited one-year warranty<br>Manufacturer's limited appliance warranty<br>Manufacturer's limited lifetime shingle warranty                                                                                                                                                                                                                                                                                                                   |
| Kitchen                                                                                                                                                                                                                                                                                                                                                                                                   |                                                                                                                                                                                                                                                                                                                                                                                                                                                        |
| Undermount kitchen sink<br>Kitchen sink garbage disposal<br>Water line for refrigerator icemaker                                                                                                                                                                                                                                                                                                          | Luxury vinyl plank flooring<br>PEERLESS by Delta kitchen faucet<br>Stainless-steel Frigidaire appliances including free standing 5 burner gas range,<br>dishwasher, microwave and vent hood                                                                                                                                                                                                                                                            |
|                                                                                                                                                                                                                                                                                                                                                                                                           |                                                                                                                                                                                                                                                                                                                                                                                                                                                        |