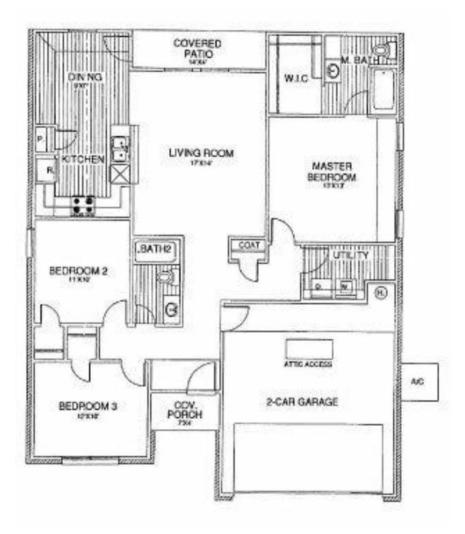

## **Bristol Select**

Floor Plan: Bristol Select Square Feet: 1,394 (m.o.l.) Bedrooms: 3 Bathrooms: 2.0 Garage: 2 Car

Elevation B

Elevation C

## **Included Features**

Floor Plan: Bristol Select Square Feet: 1,394 (m.o.l.) Bedrooms: 3 Bathrooms: 2.0 Garage: 2 Car

| Construction / Plumbing / Electrical / Mechanical                                                                                                                                                                                                                                                                                                                                                         |                                                                                                                                                                                                                                                                                                                                                                                                                                                        |
|-----------------------------------------------------------------------------------------------------------------------------------------------------------------------------------------------------------------------------------------------------------------------------------------------------------------------------------------------------------------------------------------------------------|--------------------------------------------------------------------------------------------------------------------------------------------------------------------------------------------------------------------------------------------------------------------------------------------------------------------------------------------------------------------------------------------------------------------------------------------------------|
| Copper electrical wiring<br>Exterior 2x4 stud-grade lumber walls<br>Gas heating 96% high efficiency furnace<br>Heat-taped condensation lines in the attic<br>RG6 quad shield cable wiring (two cable outlets)<br>Dupont Tyvek Housewrap air and moisture barrier house wrap<br>Electric vehicle charging plug ( 220V 50Amp service; homes permitted after 01/01/2024)                                     | Sheetrock screwed to studs/walls<br>Uponor AquaPex tubing for water lines<br>Electric dryer connection in utility room<br>Protective ground fault interrupter circuits<br>Category five structured wiring (2 phone outlets)<br>15.2 SEER electrical central air conditioning (homes with finals after 1/1/2023)                                                                                                                                        |
| Bathroom                                                                                                                                                                                                                                                                                                                                                                                                  |                                                                                                                                                                                                                                                                                                                                                                                                                                                        |
| Undermount bathroom sink<br>PEERLESS by Delta bathroom faucet<br>1.6 cm Italian marble vanity countertops                                                                                                                                                                                                                                                                                                 | Luxury vinyl plank flooring<br>Fiberglass shower/tub combo in bathrooms                                                                                                                                                                                                                                                                                                                                                                                |
| Energy Efficiency                                                                                                                                                                                                                                                                                                                                                                                         |                                                                                                                                                                                                                                                                                                                                                                                                                                                        |
| Eave roof ventilation<br>93% efficient tankless water heater<br>Insulated and mastic sealed A/C ducts<br>Gas heating 96% high efficiency furnace<br>Polycel caulking around windows, doors and joints<br>R-15 blown-in insulation in external walls; excluding garage                                                                                                                                     | HERS Index Energy Efficiency Rating<br>R-38 blown-in insulation in the attic<br>R-19 batt insulation in sloped ceiling<br>R-8 Perimeter foam insulation under slab<br>Low-e Thermalpane tilt-in vinyl windows with screen<br>Energy Star certified home (homes permitted after 01/01/2024)                                                                                                                                                             |
| Interior Finishes                                                                                                                                                                                                                                                                                                                                                                                         |                                                                                                                                                                                                                                                                                                                                                                                                                                                        |
| Window sills<br>Hand textured walls<br>Laundry cabinet above washer<br>Upgraded lighting in dining room<br>Additional shelving in bedroom closets<br>Insulated entry door (panel style may vary)<br>Fiberglass full lite back door with blinds insert<br>10-foot ceilings in kitchen, dining, living, hallway and primary bed<br>100% PET polyester carpet with level 2 pad in bedrooms & bedroom closets | Garage door opener<br>3" paint grade baseboards<br>Pull down attic access in garage<br>Garage with wind resistant steel door<br>Finished garage - texture, trim and paint<br>Upgraded interior doors (2 panel or 5 panel)<br>Ceiling fan fixture install - living room & primary bed<br>Luxury vinyl plank flooring (living, hallways, dining, & front entry)<br>Hardware to include toilet paper holder, towel ring, and 24" towel bar (Satin nickel) |
| Safety                                                                                                                                                                                                                                                                                                                                                                                                    |                                                                                                                                                                                                                                                                                                                                                                                                                                                        |
| Installed smoke detectors<br>Oriented Standard Board (OSB) Exterior Walls<br>Anchor bolts that secure the perimeter walls to the foundation                                                                                                                                                                                                                                                               | Kwikset Smart Key locks and hardware<br>Tornado straps that secure the perimeter walls to rafters                                                                                                                                                                                                                                                                                                                                                      |
| Exterior Finishes                                                                                                                                                                                                                                                                                                                                                                                         |                                                                                                                                                                                                                                                                                                                                                                                                                                                        |
| Full sod<br>Carriage lights on garage<br>Concrete patio (vary per plan)<br>Two Woodford Freeze-Proof Exterior Water Spigots<br>Brick exterior on front and sides of elevation; siding on back (front accents may apply;<br>varies per plan)                                                                                                                                                               | Landscape package<br>Guttering over front of house<br>Shutters and or dormers (vary per elevation)<br>Minimum of two exterior waterproof electric outlets<br>*Atlas Pinnacle HP42 130 MPH class 3 impact rated shingles with Scotchgard (homes<br>permitted after 09/01/2023)                                                                                                                                                                          |
| Warranties                                                                                                                                                                                                                                                                                                                                                                                                |                                                                                                                                                                                                                                                                                                                                                                                                                                                        |
| Termite company's warranty<br>RWC New Home limited 10-year warranty<br>Manufacturer's vinyl siding material warranty                                                                                                                                                                                                                                                                                      | Builder's limited one-year warranty<br>Manufacturer's limited appliance warranty<br>Manufacturer's limited lifetime shingle warranty                                                                                                                                                                                                                                                                                                                   |
| Kitchen                                                                                                                                                                                                                                                                                                                                                                                                   |                                                                                                                                                                                                                                                                                                                                                                                                                                                        |
| Undermount kitchen sink<br>Kitchen sink garbage disposal<br>Water line for refrigerator icemaker                                                                                                                                                                                                                                                                                                          | Luxury vinyl plank flooring<br>PEERLESS by Delta kitchen faucet<br>Stainless-steel Frigidaire appliances including free standing 5 burner gas range,<br>dishwasher, microwave and vent hood                                                                                                                                                                                                                                                            |
|                                                                                                                                                                                                                                                                                                                                                                                                           |                                                                                                                                                                                                                                                                                                                                                                                                                                                        |