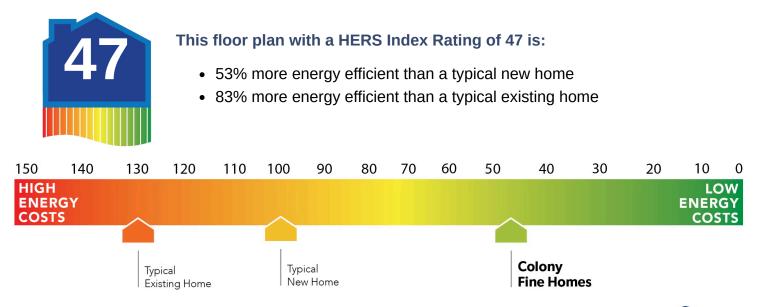

## Warranties

| Warranties                                                                                     |                                                                                                                                       |
|------------------------------------------------------------------------------------------------|---------------------------------------------------------------------------------------------------------------------------------------|
| Termite company's warranty                                                                     | Builder's limited one-year warranty                                                                                                   |
| RWC New Home limited 10-year warranty                                                          | Manufacturer's limited appliance warranty                                                                                             |
| Manufacturer's vinyl siding material warranty                                                  | Manufacturer's limited lifetime shingle warranty                                                                                      |
| Interior Finishes                                                                              |                                                                                                                                       |
| Window sills                                                                                   | Garage door opener                                                                                                                    |
| Hand textured walls                                                                            | 3" paint grade baseboards                                                                                                             |
| Laundry cabinet above washer                                                                   | Upgraded lighting in dining room                                                                                                      |
| Pull down attic access in garage                                                               | Soft close cabinet drawers and doors<br>Additional shelving in bedroom closets                                                        |
| Garage with wind resistant steel door<br>Finished garage - texture, trim and paint             | Insulated entry door (panel style may vary)                                                                                           |
| Upgraded interior doors (2 panel or 5 panel)                                                   | Fiberglass full lite back door with blinds insert                                                                                     |
| 5" baseboards in living room, hallway, and dining room                                         | Wall to wall carpet in all bedrooms and bedroom closets                                                                               |
| Ceiling fan fixture install - living room & primary bed                                        | 10-foot ceilings in kitchen, dining, living, hallway and primary bed                                                                  |
| 100% PET polyester carpet with level 2 pad in bedrooms & bedroom closets                       | 3" baseboards and door easing in bedrooms, bedroom closets, and bathrooms                                                             |
| Hardware to include toilet paper holder, towel ring, and 24" towel bar (Satin nickel)          | Luxury vinyl plank flooring (living room, kitchen, hallways, dining room, front entry, and<br>utility room)                           |
| Energy Efficiency                                                                              |                                                                                                                                       |
| Eave roof ventilation                                                                          | HERS Index Energy Efficiency Rating                                                                                                   |
| 93% efficient tankless water heater                                                            | R-38 blown-in insulation in the attic                                                                                                 |
| Insulated and mastic sealed A/C ducts                                                          | R-19 batt insulation in sloped ceiling                                                                                                |
| Gas heating 96% high efficiency furnace                                                        | R-8 Perimeter foam insulation under slab                                                                                              |
| Polycel caulking around windows, doors and joints                                              | Low-e Thermalpane tilt-in vinyl windows with screen                                                                                   |
| R-15 blown-in insulation in external walls; excluding garage                                   | Energy Star certified home (homes permitted after 01/01/2024)                                                                         |
| Construction / Plumbing / Electrical / Mechanical                                              |                                                                                                                                       |
| Copper electrical wiring                                                                       | Sheetrock screwed to studs/walls                                                                                                      |
| Exterior 2x4 stud-grade lumber walls                                                           | Uponor AquaPex tubing for water lines                                                                                                 |
| Gas heating 96% high efficiency furnace                                                        | Electric dryer connection in utility room                                                                                             |
| Heat-taped condensation lines in the attic<br>RG6 quad shield cable wiring (two cable outlets) | Protective ground fault interrupter circuits                                                                                          |
| Dupont Tyvek Housewrap air and moisture barrier house wrap                                     | Category five structured wiring (2 phone outlets)<br>15.2 SEER electrical central air conditioning (homes with finals after 1/1/2023) |
| Electric vehicle charging plug ( 220V 50Amp service; homes permitted after 01/01/2024)         |                                                                                                                                       |
| Safety                                                                                         |                                                                                                                                       |
| Installed smoke detectors                                                                      | Kwikset Smart Key locks and hardware                                                                                                  |
| Oriented Strand Board (OSB) Exterior Walls                                                     | Tornado straps that secure the perimeter walls to rafters                                                                             |
| Anchor bolts that secure the perimeter walls to the foundation                                 |                                                                                                                                       |
| Exterior Finishes                                                                              |                                                                                                                                       |
| Full sod                                                                                       | Landscape package                                                                                                                     |
| Carriage lights on garage                                                                      | Guttering over front of house                                                                                                         |
| Concrete patio (vary per plan)                                                                 | Shutters and or dormers (vary per elevation)                                                                                          |
| Two Woodford Freeze-Proof Exterior Water Spigots                                               | Minimum of two exterior waterproof electric outlets                                                                                   |
| Brick exterior on front and sides of elevation; siding on back (front accents may apply;       | *Atlas Pinnacle HP42 130 MPH class 3 impact rated shingles with Scotchgard (homes                                                     |
| varies per plan)                                                                               | permitted after 09/01/2023)                                                                                                           |
| Kitchen                                                                                        |                                                                                                                                       |
| Tiled backsplash                                                                               | Undermount kitchen sink                                                                                                               |
| Luxury vinyl plank flooring<br>2 cm quartz kitchen countertops                                 | Kitchen sink garbage disposal<br>PEERLESS by Delta kitchen faucet                                                                     |
| Water line for refrigerator icemaker                                                           | Stainless-steel Frigidaire appliances including free standing 5 burner gas range.                                                     |
|                                                                                                | dishwasher, microwave and vent hood                                                                                                   |
| Bathroom                                                                                       |                                                                                                                                       |
| Undermount bathroom sink                                                                       | Luxury vinyl plank flooring                                                                                                           |
| PEERLESS by Delta bathroom faucet                                                              | 1.6 cm Italian marble vanity countertops                                                                                              |
| Fiberglass walk-in shower in primary bathroom                                                  | Fiberglass shower/tub combo in secondary bathroom                                                                                     |
|                                                                                                |                                                                                                                                       |