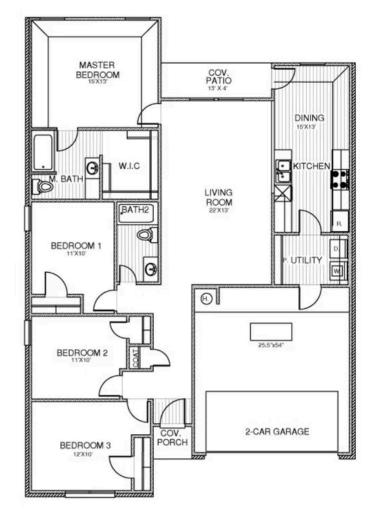

## From the Select Collection

Floor Plan: Duxbury Select Square Feet: 1,600 (m.o.l.) Bedrooms: 4 Bathrooms: 2.0 Garage: 2 Car

The availability and/or features of this plan are subject to change without prior notice. Price of this plan will vary at different communities. Please contact our New Home Consultant for details and available homes with this plan.

## **Included Features**

Address: 2340 SE 92nd Terrace Price: \$294,990 Floor Plan: Duxbury Select Square Feet: 1,600 (m.o.l.) Bedrooms: 4 Bathrooms: 2.0 Garage: 2 Car