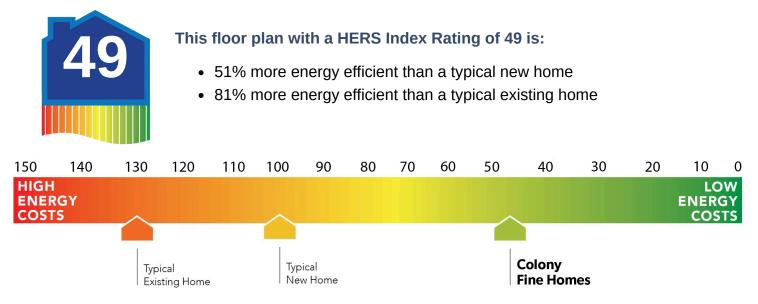

## Warranties

| Warranties                                                                                     |                                                                                                                       |
|------------------------------------------------------------------------------------------------|-----------------------------------------------------------------------------------------------------------------------|
| Termite company's warranty                                                                     | Builder's limited one-year warranty                                                                                   |
| RWC New Home limited 10-year warranty                                                          | Manufacturer's limited appliance warranty                                                                             |
| Manufacturer's vinyl siding material warranty                                                  | Manufacturer's limited lifetime shingle warranty                                                                      |
| Interior Finishes                                                                              |                                                                                                                       |
| Window sills                                                                                   | Garage door opener                                                                                                    |
| Hand textured walls                                                                            | 3" paint grade baseboards                                                                                             |
| Laundry cabinet above washer                                                                   | Upgraded lighting in dining room                                                                                      |
| Pull down attic access in garage                                                               | Soft close cabinet drawers and doors                                                                                  |
| Garage with wind resistant steel door<br>Finished garage - texture, trim and paint             | Additional shelving in bedroom closets<br>Insulated entry door (panel style may vary)                                 |
| Upgraded interior doors (2 panel or 5 panel)                                                   | Fiberglass full lite back door with blinds insert                                                                     |
| 5" baseboards in living room, hallway, and dining room                                         | Wall to wall carpet in all bedrooms and bedroom closets                                                               |
| Ceiling fan fixture install - living room & primary bed                                        | 10-foot ceilings in kitchen, dining, living, hallway and primary bed                                                  |
| 100% PET polyester carpet with level 2 pad in bedrooms & bedroom closets                       | 3" baseboards and door easing in bedrooms, bedroom closets, and bathrooms                                             |
| Hardware to include toilet paper holder, towel ring, and 24" towel bar (Satin nickel)          | Luxury vinyl plank flooring (living room, kitchen, hallways, dining room, front entry, and                            |
|                                                                                                | utility room)                                                                                                         |
| Energy Efficiency                                                                              |                                                                                                                       |
| Eave roof ventilation                                                                          | HERS Index Energy Efficiency Rating                                                                                   |
| 93% efficient tankless water heater                                                            | R-38 blown-in insulation in the attic                                                                                 |
| Insulated and mastic sealed A/C ducts                                                          | R-19 batt insulation in sloped ceiling                                                                                |
| Gas heating 96% high efficiency furnace                                                        | R-8 Perimeter foam insulation under slab                                                                              |
| Polycel caulking around windows, doors and joints                                              | Low-e Thermalpane tilt-in vinyl windows with screen                                                                   |
| R-15 blown-in insulation in external walls; excluding garage                                   | Energy Star certified home (homes permitted after 01/01/2024)                                                         |
| Construction / Plumbing / Electrical / Mechanical                                              |                                                                                                                       |
| Copper electrical wiring                                                                       | Sheetrock screwed to studs/walls                                                                                      |
| Exterior 2x4 stud-grade lumber walls                                                           | Uponor AquaPex tubing for water lines                                                                                 |
| Gas heating 96% high efficiency furnace                                                        | Electric dryer connection in utility room                                                                             |
| Heat-taped condensation lines in the attic<br>RG6 quad shield cable wiring (two cable outlets) | Protective ground fault interrupter circuits<br>Category five structured wiring (2 phone outlets)                     |
| Dupont Tyvek Housewrap air and moisture barrier house wrap                                     | 15.2 SEER electrical central air conditioning (homes with finals after 1/1/2023)                                      |
| Electric vehicle charging plug ( 220V 50Amp service; homes permitted after 01/01/2024)         |                                                                                                                       |
| Safety                                                                                         |                                                                                                                       |
| Installed smoke detectors                                                                      | Kwikset Smart Key locks and hardware                                                                                  |
| Oriented Strand Board (OSB) Exterior Walls                                                     | Tornado straps that secure the perimeter walls to rafters                                                             |
| Anchor bolts that secure the perimeter walls to the foundation                                 |                                                                                                                       |
| Exterior Finishes                                                                              |                                                                                                                       |
| Full sod                                                                                       | Landscape package                                                                                                     |
| Carriage lights on garage                                                                      | Guttering over front of house                                                                                         |
| Concrete patio (vary per plan)                                                                 | Shutters and or dormers (vary per elevation)                                                                          |
| Two Woodford Freeze-Proof Exterior Water Spigots                                               | Minimum of two exterior waterproof electric outlets                                                                   |
| Brick exterior on front and sides of elevation; siding on back (front accents may apply;       | *Atlas Pinnacle HP42 130 MPH class 3 impact rated shingles with Scotchgard (homes                                     |
| varies per plan)                                                                               | permitted after 09/01/2023)                                                                                           |
| Kitchen                                                                                        |                                                                                                                       |
| Tiled backsplash                                                                               | Undermount kitchen sink                                                                                               |
| Luxury vinyl plank flooring                                                                    | Kitchen sink garbage disposal                                                                                         |
| 2 cm quartz kitchen countertops<br>Water line for refrigerator icemaker                        | PEERLESS by Delta kitchen faucet<br>Stainless-steel Frigidaire appliances including free standing 5 burner gas range. |
| ייימנכי ווויב וטי רבוווקבימנטו וכבווומגבו                                                      | dishwasher. microwave and vent hood                                                                                   |
| Bathroom                                                                                       |                                                                                                                       |
| Undermount bathroom sink                                                                       | Luxun vind plack flooring                                                                                             |
| PEERLESS by Delta bathroom faucet                                                              | Luxury vinyl plank flooring<br>1.6 cm Italian marble vanity countertops                                               |
| Fiberglass walk-in shower in primary bathroom                                                  | Fiberglass shower/tub combo in secondary bathroom                                                                     |
|                                                                                                | · · · · · · · · · · · · · · · · · · ·                                                                                 |