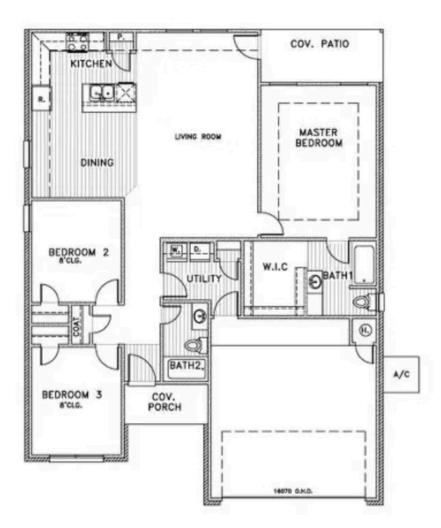

SOLD

Price and availability are subject to change without prior notice. Accurate as of Aug 19, 2025.

From the Select Collection

Floor Plan: Charlotte Select Square Feet: 1,458 (m.o.l.) Bedrooms: 3 Bathrooms: 2.0 Garage: 2 Car

## **Included Features**

Address: 9008 Quapaw Creek Trail Price: \$259,990 Floor Plan: Charlotte Select Square Feet: 1,458 (m.o.l.) Bedrooms: 3 Bathrooms: 2.0 Garage: 2 Car