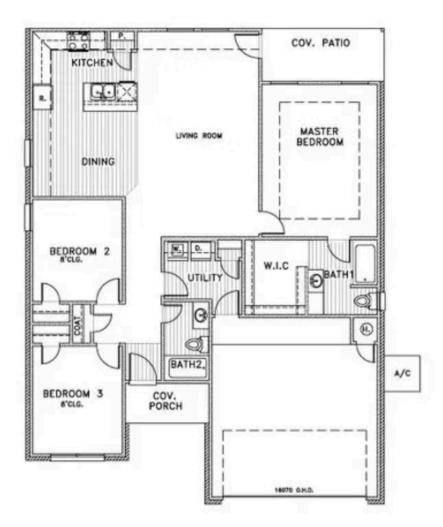

## From the Select Collection

Floor Plan: Charlotte Select Square Feet: 1,458 (m.o.l.) Bedrooms: 3 Bathrooms: 2.0 Garage: 2 Car

The availability and/or features of this plan are subject to change without prior notice. Price of this plan will vary at different communities. Please contact our New Home Consultant for details and available homes with this plan.

## **Included Features**

Address: 9012 Blackfork Lane Price: \$285,500 Floor Plan: Charlotte Select Square Feet: 1,458 (m.o.l.) Bedrooms: 3 Bathrooms: 2.0 Garage: 2 Car