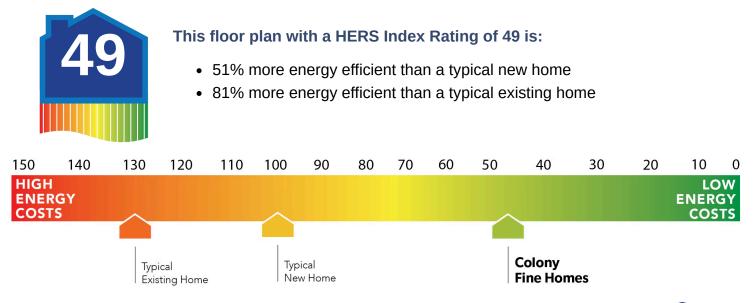

## Warranties

| Warranties                                                                                                                                                                                                                                                                                                                                                                                                |                                                                                                                                                                                                                                                                                                                                                                                                                                                        |
|-----------------------------------------------------------------------------------------------------------------------------------------------------------------------------------------------------------------------------------------------------------------------------------------------------------------------------------------------------------------------------------------------------------|--------------------------------------------------------------------------------------------------------------------------------------------------------------------------------------------------------------------------------------------------------------------------------------------------------------------------------------------------------------------------------------------------------------------------------------------------------|
| Termite company's warranty<br>RWC New Home limited 10-year warranty<br>Manufacturer's vinyl siding material warranty                                                                                                                                                                                                                                                                                      | Builder's limited one-year warranty<br>Manufacturer's limited appliance warranty<br>Manufacturer's limited lifetime shingle warranty                                                                                                                                                                                                                                                                                                                   |
| Interior Finishes                                                                                                                                                                                                                                                                                                                                                                                         |                                                                                                                                                                                                                                                                                                                                                                                                                                                        |
| Window sills<br>Hand textured walls<br>Laundry cabinet above washer<br>Pull down attic access in garage<br>Additional shelving in bedroom closets<br>Insulated entry door (panel style may vary)<br>Fiberglass full lite back door with blinds insert<br>10-foot ceilings in kitchen, dining, living, hallway and primary bed<br>100% PET polyester carpet with level 2 pad in bedrooms & bedroom closets | Garage door opener<br>3" paint grade baseboards<br>Upgraded lighting in dining room<br>Garage with wind resistant steel door<br>Finished garage - texture, trim and paint<br>Upgraded interior doors (2 panel or 5 panel)<br>Ceiling fan fixture install - living room & primary bed<br>Luxury vinyl plank flooring (living, hallways, dining, & front entry)<br>Hardware to include toilet paper holder, towel ring, and 24" towel bar (Satin nickel) |
| Energy Efficiency                                                                                                                                                                                                                                                                                                                                                                                         |                                                                                                                                                                                                                                                                                                                                                                                                                                                        |
| Eave roof ventilation<br>93% efficient tankless water heater<br>Insulated and mastic sealed A/C ducts<br>Gas heating 96% high efficiency furnace<br>Polycel caulking around windows, doors and joints<br>R-15 blown-in insulation in external walls; excluding garage                                                                                                                                     | HERS Index Energy Efficiency Rating<br>R-38 blown-in insulation in the attic<br>R-19 batt insulation in sloped ceiling<br>R-8 Perimeter foam insulation under slab<br>Low-e Thermalpane tilt-in vinyl windows with screen<br>Energy Star certified home (homes permitted after 01/01/2024)                                                                                                                                                             |
| Construction / Plumbing / Electrical / Mechanical                                                                                                                                                                                                                                                                                                                                                         |                                                                                                                                                                                                                                                                                                                                                                                                                                                        |
| Copper electrical wiring<br>Exterior 2x4 stud-grade lumber walls<br>Gas heating 96% high efficiency furnace<br>Heat-taped condensation lines in the attic<br>RG6 quad shield cable wiring (two cable outlets)<br>Dupont Tyvek Housewrap air and moisture barrier house wrap<br>Electric vehicle charging plug ( 220V 50Amp service; homes permitted after 01/01/2024)                                     | Sheetrock screwed to studs/walls<br>Uponor AquaPex tubing for water lines<br>Electric dryer connection in utility room<br>Protective ground fault interrupter circuits<br>Category five structured wiring (2 phone outlets)<br>15.2 SEER electrical central air conditioning (homes with finals after 1/1/2023)                                                                                                                                        |
| Safety                                                                                                                                                                                                                                                                                                                                                                                                    |                                                                                                                                                                                                                                                                                                                                                                                                                                                        |
| Installed smoke detectors<br>Oriented Strand Board (OSB) Exterior Walls<br>Anchor bolts that secure the perimeter walls to the foundation                                                                                                                                                                                                                                                                 | Kwikset Smart Key locks and hardware<br>Tornado straps that secure the perimeter walls to rafters                                                                                                                                                                                                                                                                                                                                                      |
| Exterior Finishes                                                                                                                                                                                                                                                                                                                                                                                         |                                                                                                                                                                                                                                                                                                                                                                                                                                                        |
| Full sod<br>Carriage lights on garage<br>Concrete patio (vary per plan)<br>Two Woodford Freeze-Proof Exterior Water Spigots<br>Brick exterior on front and sides of elevation; siding on back (front accents may apply;<br>varies per plan)                                                                                                                                                               | Landscape package<br>Guttering over front of house<br>Shutters and or dormers (vary per elevation)<br>Minimum of two exterior waterproof electric outlets<br>*Atlas Pinnacle HP42 130 MPH class 3 impact rated shingles with Scotchgard (homes<br>permitted after 09/01/2023)                                                                                                                                                                          |
| Kitchen                                                                                                                                                                                                                                                                                                                                                                                                   |                                                                                                                                                                                                                                                                                                                                                                                                                                                        |
| Undermount kitchen sink<br>Kitchen sink garbage disposal<br>Water line for refrigerator icemaker                                                                                                                                                                                                                                                                                                          | Luxury vinyl plank flooring<br>PEERLESS by Delta kitchen faucet<br>Stainless-steel Frigidaire appliances including free standing 5 burner gas range,<br>dishwasher, microwave and vent hood                                                                                                                                                                                                                                                            |
| Bathroom                                                                                                                                                                                                                                                                                                                                                                                                  |                                                                                                                                                                                                                                                                                                                                                                                                                                                        |
| Undermount bathroom sink<br>PEERLESS by Delta bathroom faucet<br>1.6 cm Italian marble vanity countertons                                                                                                                                                                                                                                                                                                 | Luxury vinyl plank flooring<br>Fiberglass shower/tub combo in bathrooms                                                                                                                                                                                                                                                                                                                                                                                |