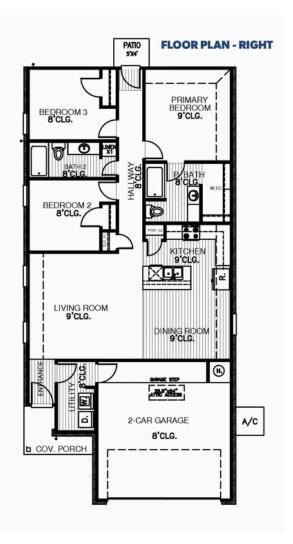

From the Colony Collection

Floor Plan: Alistair Square Feet: 1,342 (m.o.l.) Bedrooms: 3 Bathrooms: 2.0 Garage: 2 Car

## **Included Features**

Address: 606 Georgia Place Price: \$209,990 Floor Plan: Alistair Square Feet: 1,342 (m.o.l.) Bedrooms: 3 Bathrooms: 2.0 Garage: 2 Car

| Warranties<br>Termite company's warranty<br>RWC New Home limited 10-year warranty<br>Manufacturer's vinyl siding material warranty                                                                                                                                                                                                                | Builder's limited one-year warranty<br>Manufacturer's limited appliance warranty<br>Manufacturer's limited lifetime shingle warranty                                                                                                                                                                                                                                           |
|---------------------------------------------------------------------------------------------------------------------------------------------------------------------------------------------------------------------------------------------------------------------------------------------------------------------------------------------------|--------------------------------------------------------------------------------------------------------------------------------------------------------------------------------------------------------------------------------------------------------------------------------------------------------------------------------------------------------------------------------|
| Interior Finishes                                                                                                                                                                                                                                                                                                                                 |                                                                                                                                                                                                                                                                                                                                                                                |
| Hand textured walls<br>Pull down attic access in garage<br>Garage with wind resistant steel door<br>All bedrooms are box rated for ceiling fans<br>Vinyl floor in kitchen, dining room, entry, bathrooms, and utility room                                                                                                                        | 2 1/4" paint grade baseboard<br>Interior doors (panel style may vary)<br>Insulated entry door (panel style may vary)<br>Raised 9' ceiling in living areas (vary per plan and package)<br>Hardware to include toilet paper holder, towel ring, and 24" towel bar (Satin nickel)                                                                                                 |
| Energy Efficiency                                                                                                                                                                                                                                                                                                                                 |                                                                                                                                                                                                                                                                                                                                                                                |
| Eave roof ventilation<br>93% efficient tankless water heater<br>Insulated and mastic sealed A/C ducts<br>Gas heating 96% high efficiency furnace<br>Polycel caulking around windows, doors and joints<br>R-15 blown-in insulation in external walls; excluding garage                                                                             | HERS Index Energy Efficiency Rating<br>R-38 blown-in insulation in the attic<br>R-19 batt insulation in sloped ceiling<br>R-8 Perimeter foam insulation under slab<br>Low-e Thermalpane tilt-in vinyl windows with screen<br>Energy Star certified home (homes permitted after 01/01/2024)                                                                                     |
| Construction / Plumbing / Electrical / Mechanical                                                                                                                                                                                                                                                                                                 |                                                                                                                                                                                                                                                                                                                                                                                |
| Copper electrical wiring<br>Exterior 2x4 stud-grade lumber walls<br>Gas heating 96% high efficiency furnace<br>Electric dryer connection in utility room<br>Protective ground fault interrupter circuits<br>Category five structured wiring (2 phone outlets)<br>15.2 SEER electrical central air conditioning (homes with finals after 1/1/2023) | Sheetrock screwed to studs/walls<br>Uponor AquaPex tubing for water lines<br>Garage pre-wired for garage door opener<br>Heat-taped condensation lines in the attic<br>RG6 quad shield cable wiring (two cable outlets)<br>Dupont Tyvek Housewrap air and moisture barrier house wrap<br>Electric vehicle charging plug ( 220V 50Amp service; homes permitted after 01/01/2024) |
| Safety                                                                                                                                                                                                                                                                                                                                            |                                                                                                                                                                                                                                                                                                                                                                                |
| Installed smoke detectors<br>Oriented Strand Board (OSB) Exterior Walls<br>Anchor bolts that secure the perimeter walls to the foundation                                                                                                                                                                                                         | Kwikset Smart Key locks and hardware<br>Tornado straps that secure the perimeter walls to rafters                                                                                                                                                                                                                                                                              |
| Exterior Finishes                                                                                                                                                                                                                                                                                                                                 |                                                                                                                                                                                                                                                                                                                                                                                |
| Full sod<br>Concrete patio (vary per plan)<br>Two Woodford Freeze-Proof Exterior Water Spigots<br>*Atlas Pinnacle HP42 130 MPH class 3 impact rated shingles with Scotchgard (homes<br>permitted after 09/01/2023)                                                                                                                                | Landscape package<br>Shutters and or dormers (vary per elevation)<br>Minimum of two exterior waterproof electric outlets                                                                                                                                                                                                                                                       |
| Kitchen                                                                                                                                                                                                                                                                                                                                           |                                                                                                                                                                                                                                                                                                                                                                                |
| Kitchen sink garbage disposal<br>Water line for refrigerator icemaker                                                                                                                                                                                                                                                                             | PEERLESS by Delta kitchen faucet<br>Black Frigidaire appliances including free standing 5 burner gas range, dishwasher, and<br>vent hood                                                                                                                                                                                                                                       |
| Bathroom                                                                                                                                                                                                                                                                                                                                          |                                                                                                                                                                                                                                                                                                                                                                                |
| PEERLESS by Delta bathroom faucet<br>1.6 cm Italian marble vanity countertops                                                                                                                                                                                                                                                                     | Fiberglass shower/tub combo in bathrooms                                                                                                                                                                                                                                                                                                                                       |