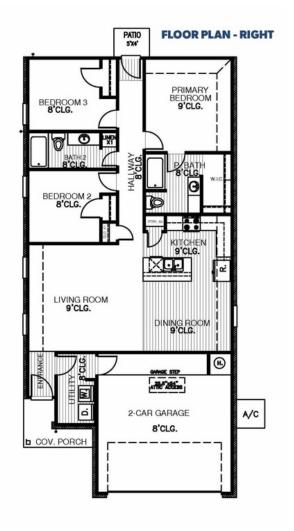

## **Included Features**

Floor Plan: Alistair

Square Feet: 1,342 (m.o.l.) Bedrooms: 3 Bathrooms: 2.0 Garage: 2 Car