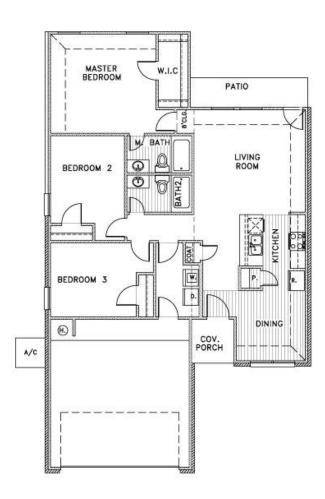

## **Included Features** Floor Plan: Ashton

Square Feet: 1,301 (m.o.l.) Bedrooms: 3 Bathrooms: 2.0 Garage: 2 Car

| Construction / Plumbing / Electrical / Mechanical                                                                                                                                                                                                                                                                                                 |                                                                                                                                                                                                                                                                                                                                                                                |
|---------------------------------------------------------------------------------------------------------------------------------------------------------------------------------------------------------------------------------------------------------------------------------------------------------------------------------------------------|--------------------------------------------------------------------------------------------------------------------------------------------------------------------------------------------------------------------------------------------------------------------------------------------------------------------------------------------------------------------------------|
| Copper electrical wiring<br>Exterior 2x4 stud-grade lumber walls<br>Gas heating 96% high efficiency furnace<br>Electric dryer connection in utility room<br>Protective ground fault interrupter circuits<br>Category five structured wiring (2 phone outlets)<br>15.2 SEER electrical central air conditioning (homes with finals after 1/1/2023) | Sheetrock screwed to studs/walls<br>Uponor AquaPex tubing for water lines<br>Garage pre-wired for garage door opener<br>Heat-taped condensation lines in the attic<br>RG6 quad shield cable wiring (two cable outlets)<br>Dupont Tyvek Housewrap air and moisture barrier house wrap<br>Electric vehicle charging plug ( 220V 50Amp service; homes permitted after 01/01/2024) |
| Bathroom                                                                                                                                                                                                                                                                                                                                          |                                                                                                                                                                                                                                                                                                                                                                                |
| PEERLESS by Delta bathroom faucet<br>1.6 cm Italian marble vanity countertops                                                                                                                                                                                                                                                                     | Fiberglass shower/tub combo in bathrooms                                                                                                                                                                                                                                                                                                                                       |
| Energy Efficiency                                                                                                                                                                                                                                                                                                                                 |                                                                                                                                                                                                                                                                                                                                                                                |
| Eave roof ventilation<br>93% efficient tankless water heater<br>Insulated and mastic sealed A/C ducts<br>Gas heating 96% high efficiency furnace<br>Polycel caulking around windows, doors and joints<br>R-15 blown-in insulation in external walls; excluding garage                                                                             | HERS Index Energy Efficiency Rating<br>R-38 blown-in insulation in the attic<br>R-19 batt insulation in sloped ceiling<br>R-8 Perimeter foam insulation under slab<br>Low-e Thermalpane tilt-in vinyl windows with screen<br>Energy Star certified home (homes permitted after 01/01/2024)                                                                                     |
| Interior Finishes                                                                                                                                                                                                                                                                                                                                 |                                                                                                                                                                                                                                                                                                                                                                                |
| Hand textured walls<br>Pull down attic access in garage<br>Interior doors (panel style may vary)<br>All bedrooms are box rated for ceiling fans<br>Hardware to include toilet paper holder, towel ring, and 24" towel bar (Satin nickel)                                                                                                          | 2 1/4" paint grade baseboard<br>Garage with wind resistant steel door<br>Insulated entry door (panel style may vary)<br>Raised 9' ceiling in living areas (vary per plan and package)                                                                                                                                                                                          |
| Safety                                                                                                                                                                                                                                                                                                                                            |                                                                                                                                                                                                                                                                                                                                                                                |
| Installed smoke detectors<br>Oriented Standard Board (OSB) Exterior Walls<br>Anchor bolts that secure the perimeter walls to the foundation                                                                                                                                                                                                       | Kwikset Smart Key locks and hardware<br>Tornado straps that secure the perimeter walls to rafters                                                                                                                                                                                                                                                                              |
| Exterior Finishes                                                                                                                                                                                                                                                                                                                                 |                                                                                                                                                                                                                                                                                                                                                                                |
| Full sod<br>Concrete patio (vary per plan)<br>Two Woodford Freeze-Proof Exterior Water Spigots<br>*Atlas Pinnacle HP42 130 MPH class 3 impact rated shingles with Scotchgard (homes<br>permitted after 09/01/2023)                                                                                                                                | Landscape package<br>Shutters and or dormers (vary per elevation)<br>Minimum of two exterior waterproof electric outlets                                                                                                                                                                                                                                                       |
| Warranties                                                                                                                                                                                                                                                                                                                                        |                                                                                                                                                                                                                                                                                                                                                                                |
| Termite company's warranty<br>RWC New Home limited 10-year warranty<br>Manufacturer's vinyl siding material warranty                                                                                                                                                                                                                              | Builder's limited one-year warranty<br>Manufacturer's limited appliance warranty<br>Manufacturer's limited lifetime shingle warranty                                                                                                                                                                                                                                           |
| Kitchen                                                                                                                                                                                                                                                                                                                                           |                                                                                                                                                                                                                                                                                                                                                                                |
| Kitchen sink garbage disposal<br>Water line for refrigerator icemaker                                                                                                                                                                                                                                                                             | PEERLESS by Delta kitchen faucet<br>Black Frigidaire appliances including free standing 5 burner gas range, dishwasher, and<br>vent hood                                                                                                                                                                                                                                       |