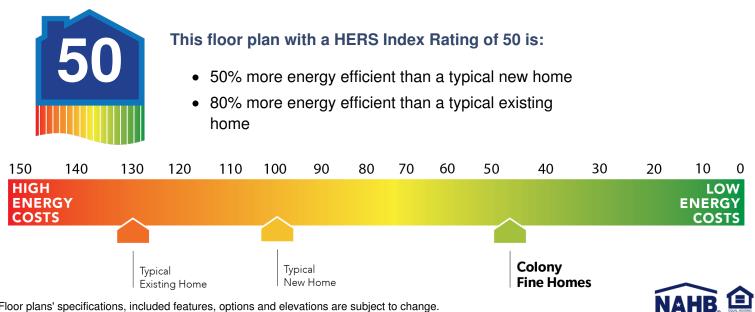

## **Included Features** Floor Plan: Ashton

Square Feet: 1,301 (m.o.l.) Bedrooms: 3 Bathrooms: 2.0 Garage: 2 Car

| Construction / Plumbing / Electrical / Mechanical                                                                                                                                                                                                                                                                                                 |                                                                                                                                                                                                                                                                                                                                                                                |
|---------------------------------------------------------------------------------------------------------------------------------------------------------------------------------------------------------------------------------------------------------------------------------------------------------------------------------------------------|--------------------------------------------------------------------------------------------------------------------------------------------------------------------------------------------------------------------------------------------------------------------------------------------------------------------------------------------------------------------------------|
| Copper electrical wiring<br>Exterior 2x4 stud-grade lumber walls<br>Gas heating 96% high efficiency furnace<br>Electric dryer connection in utility room<br>Protective ground fault interrupter circuits<br>Category five structured wiring (2 phone outlets)<br>15.2 SEER electrical central air conditioning (homes with finals after 1/1/2023) | Sheetrock screwed to studs/walls<br>Uponor AquaPex tubing for water lines<br>Garage pre-wired for garage door opener<br>Heat-taped condensation lines in the attic<br>RG6 quad shield cable wiring (two cable outlets)<br>Dupont Tyvek Housewrap air and moisture barrier house wrap<br>Electric vehicle charging plug ( 220V 50Amp service; homes permitted after 01/01/2024) |
| Bathroom                                                                                                                                                                                                                                                                                                                                          |                                                                                                                                                                                                                                                                                                                                                                                |
| PEERLESS by Delta bathroom faucet<br>1.6 cm Italian marble vanity countertops                                                                                                                                                                                                                                                                     | Fiberglass shower/tub combo in bathrooms                                                                                                                                                                                                                                                                                                                                       |
| Energy Efficiency                                                                                                                                                                                                                                                                                                                                 |                                                                                                                                                                                                                                                                                                                                                                                |
| Eave roof ventilation<br>93% efficient tankless water heater<br>Insulated and mastic sealed A/C ducts<br>Gas heating 96% high efficiency furnace<br>Polycel caulking around windows, doors and joints<br>R-15 blown-in insulation in external walls; excluding garage                                                                             | HERS Index Energy Efficiency Rating<br>R-38 blown-in insulation in the attic<br>R-19 batt insulation in sloped ceiling<br>R-8 Perimeter foam insulation under slab<br>Low-e Thermalpane tilt-in vinyl windows with screen<br>Energy Star certified home (homes permitted after 01/01/2024)                                                                                     |
| Interior Finishes                                                                                                                                                                                                                                                                                                                                 |                                                                                                                                                                                                                                                                                                                                                                                |
| Hand textured walls<br>Pull down attic access in garage<br>Interior doors (panel style may vary)<br>All bedrooms are box rated for ceiling fans<br>Hardware to include toilet paper holder, towel ring, and 24" towel bar (Satin nickel)                                                                                                          | 2 1/4" paint grade baseboard<br>Garage with wind resistant steel door<br>Insulated entry door (panel style may vary)<br>Raised 9' ceiling in living areas (vary per plan and package)                                                                                                                                                                                          |
| Safety                                                                                                                                                                                                                                                                                                                                            |                                                                                                                                                                                                                                                                                                                                                                                |
| Installed smoke detectors<br>Oriented Standard Board (OSB) Exterior Walls<br>Anchor bolts that secure the perimeter walls to the foundation                                                                                                                                                                                                       | Kwikset Smart Key locks and hardware<br>Tornado straps that secure the perimeter walls to rafters                                                                                                                                                                                                                                                                              |
| Exterior Finishes                                                                                                                                                                                                                                                                                                                                 |                                                                                                                                                                                                                                                                                                                                                                                |
| Full sod<br>Concrete patio (vary per plan)<br>Two Woodford Freeze-Proof Exterior Water Spigots<br>*Atlas Pinnacle HP42 130 MPH class 3 impact rated shingles with Scotchgard (homes<br>permitted after 09/01/2023)                                                                                                                                | Landscape package<br>Shutters and or dormers (vary per elevation)<br>Minimum of two exterior waterproof electric outlets                                                                                                                                                                                                                                                       |
| Warranties                                                                                                                                                                                                                                                                                                                                        |                                                                                                                                                                                                                                                                                                                                                                                |
| Termite company's warranty<br>RWC New Home limited 10-year warranty<br>Manufacturer's vinyl siding material warranty                                                                                                                                                                                                                              | Builder's limited one-year warranty<br>Manufacturer's limited appliance warranty<br>Manufacturer's limited lifetime shingle warranty                                                                                                                                                                                                                                           |
| Kitchen                                                                                                                                                                                                                                                                                                                                           |                                                                                                                                                                                                                                                                                                                                                                                |
| Kitchen sink garbage disposal<br>Water line for refrigerator icemaker                                                                                                                                                                                                                                                                             | PEERLESS by Delta kitchen faucet<br>Black Frigidaire appliances including free standing 5 burner gas range, dishwasher, and<br>vent hood                                                                                                                                                                                                                                       |