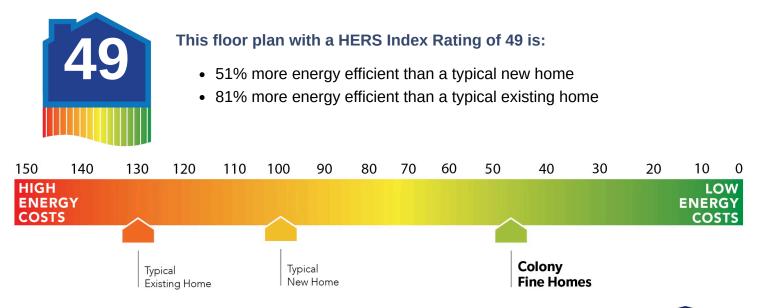

## **Included Features**

Address: 1004 S Colt Lane Price: \$224,990 Floor Plan: Charlotte Square Feet: 1,451 (m.o.l.) Bedrooms: 3 Bathrooms: 2.0 Garage: 2 Car

| Warranties                                                                                                                            |                                                                                                                                                     |
|---------------------------------------------------------------------------------------------------------------------------------------|-----------------------------------------------------------------------------------------------------------------------------------------------------|
| Termite company's warranty                                                                                                            | Builder's limited one-year warranty                                                                                                                 |
| RWC New Home limited 10-year warranty<br>Manufacturer's vinyl siding material warranty                                                | Manufacturer's limited appliance warranty<br>Manufacturer's limited lifetime shingle warranty                                                       |
| Interior Finishes                                                                                                                     |                                                                                                                                                     |
| Hand textured walls                                                                                                                   | Pull down attic access in garage                                                                                                                    |
| Interior doors (panel style may vary)<br>5" baseboards in living room and hallway                                                     | Garage with wind resistant steel door<br>All bedrooms are box rated for ceiling fans                                                                |
| Insulated entry door (panel style may vary)                                                                                           | Wall to wall carpet in all bedrooms and bedroom closets                                                                                             |
| Raised 9' ceiling in living areas (vary per plan and package)                                                                         | Hardware to include toilet paper holder, towel ring, and 24" towel bar (Satin nickel)                                                               |
| Vinyl floor in kitchen, dining room, living room, entry, hallway, bathrooms, and utility room                                         |                                                                                                                                                     |
| Energy Efficiency                                                                                                                     |                                                                                                                                                     |
| Eave roof ventilation<br>93% efficient tankless water heater                                                                          | HERS Index Energy Efficiency Rating<br>R-38 blown-in insulation in the attic                                                                        |
| Insulated and mastic sealed A/C ducts                                                                                                 | R-19 batt insulation in sloped ceiling                                                                                                              |
| Gas heating 96% high efficiency furnace                                                                                               | R-8 Perimeter foam insulation under slab                                                                                                            |
| Polycel caulking around windows, doors and joints                                                                                     | Low-e Thermalpane tilt-in vinyl windows with screen                                                                                                 |
| R-15 blown-in insulation in external walls; excluding garage                                                                          | Energy Star certified home (homes permitted after 01/01/2024)                                                                                       |
| Construction / Plumbing / Electrical / Mechanical                                                                                     |                                                                                                                                                     |
| Copper electrical wiring                                                                                                              | Sheetrock screwed to studs/walls                                                                                                                    |
| Exterior 2x4 stud-grade lumber walls<br>Gas heating 96% high efficiency furnace                                                       | Uponor AquaPex tubing for water lines<br>Garage pre-wired for garage door opener                                                                    |
| Electric dryer connection in utility room                                                                                             | Heat-taped condensation lines in the attic                                                                                                          |
| Protective ground fault interrupter circuits                                                                                          | RG6 quad shield cable wiring (two cable outlets)                                                                                                    |
| Category five structured wiring (2 phone outlets)<br>15.2 SEER electrical central air conditioning (homes with finals after 1/1/2023) | Dupont Tyvek Housewrap air and moisture barrier house wrap<br>Electric vehicle charging plug (220V 50Amp service; homes permitted after 01/01/2024) |
|                                                                                                                                       | Electric vehicle charging plug ( 220V 50Amp service, nomes permitted alter 01/01/2024)                                                              |
| Safety                                                                                                                                |                                                                                                                                                     |
| Installed smoke detectors                                                                                                             | Kwikset Smart Key locks and hardware                                                                                                                |
| Oriented Strand Board (OSB) Exterior Walls<br>Anchor bolts that secure the perimeter walls to the foundation                          | Tornado straps that secure the perimeter walls to rafters                                                                                           |
| Exterior Finishes                                                                                                                     |                                                                                                                                                     |
| Full sod                                                                                                                              | Landscape package                                                                                                                                   |
| Concrete patio (vary per plan)                                                                                                        | Shutters and or dormers (vary per elevation)                                                                                                        |
| Two Woodford Freeze-Proof Exterior Water Spigots                                                                                      | Minimum of two exterior waterproof electric outlets                                                                                                 |
| *Atlas Pinnacle HP42 130 MPH class 3 impact rated shingles with Scotchgard (homes<br>permitted after 09/01/2023)                      |                                                                                                                                                     |
| Kitchen                                                                                                                               |                                                                                                                                                     |
| Kitchen sink garbage disposal                                                                                                         | PEERLESS by Delta kitchen faucet                                                                                                                    |
| Water line for refrigerator icemaker                                                                                                  | 2 cm quartz kitchen countertops with tile backsplash                                                                                                |
| Stainless steel appliances including free standing 5 burner gas range, dishwasher, and<br>microwave                                   |                                                                                                                                                     |
|                                                                                                                                       |                                                                                                                                                     |
| Bathroom                                                                                                                              |                                                                                                                                                     |
| PEERLESS by Delta bathroom faucet                                                                                                     | 1.6 cm Italian marble vanity countertops                                                                                                            |
| Fiberglass walk-in shower in primary bathroom                                                                                         | Fiberglass shower/tub combo in secondary bathroom                                                                                                   |