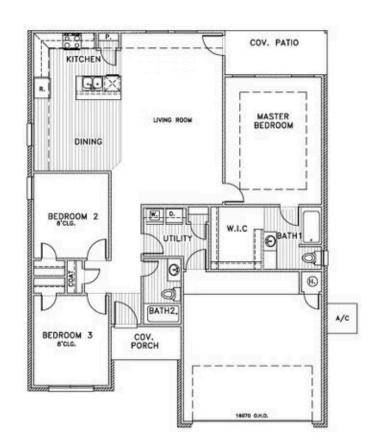

SOLD

Price and availability are subject to change without prior notice. Accurate as of Aug 24, 2025.

Floor Plan: Charlotte Square Feet: 1,451 (m.o.l.) Bedrooms: 3 Bathrooms: 2.0 Garage: 2 Car

The availability and/or features of this plan are subject to change without prior notice. Price of this plan will vary at different communities. Please contact our New Home Consultant for details and available homes with this plan.

## **Included Features**

Address: 1004 S Colt Lane Price: \$224,990 Floor Plan: Charlotte Square Feet: 1,451 (m.o.l.) Bedrooms: 3 Bathrooms: 2.0 Garage: 2 Car

| Warranties                                                                                                                            |                                                                                                                                                     |
|---------------------------------------------------------------------------------------------------------------------------------------|-----------------------------------------------------------------------------------------------------------------------------------------------------|
| Termite company's warranty                                                                                                            | Builder's limited one-year warranty                                                                                                                 |
| RWC New Home limited 10-year warranty<br>Manufacturer's vinyl siding material warranty                                                | Manufacturer's limited appliance warranty<br>Manufacturer's limited lifetime shingle warranty                                                       |
| Interior Finishes                                                                                                                     |                                                                                                                                                     |
| Hand textured walls                                                                                                                   | Pull down attic access in garage                                                                                                                    |
| Interior doors (panel style may vary)<br>5" baseboards in living room and hallway                                                     | Garage with wind resistant steel door<br>All bedrooms are box rated for ceiling fans                                                                |
| Insulated entry door (panel style may vary)                                                                                           | Wall to wall carpet in all bedrooms and bedroom closets                                                                                             |
| Raised 9' ceiling in living areas (vary per plan and package)                                                                         | Hardware to include toilet paper holder, towel ring, and 24" towel bar (Satin nickel)                                                               |
| Vinyl floor in kitchen, dining room, living room, entry, hallway, bathrooms, and utility room                                         |                                                                                                                                                     |
| Energy Efficiency                                                                                                                     |                                                                                                                                                     |
| Eave roof ventilation<br>93% efficient tankless water heater                                                                          | HERS Index Energy Efficiency Rating<br>R-38 blown-in insulation in the attic                                                                        |
| Insulated and mastic sealed A/C ducts                                                                                                 | R-19 batt insulation in sloped ceiling                                                                                                              |
| Gas heating 96% high efficiency furnace                                                                                               | R-8 Perimeter foam insulation under slab                                                                                                            |
| Polycel caulking around windows, doors and joints                                                                                     | Low-e Thermalpane tilt-in vinyl windows with screen                                                                                                 |
| R-15 blown-in insulation in external walls; excluding garage                                                                          | Energy Star certified home (homes permitted after 01/01/2024)                                                                                       |
| Construction / Plumbing / Electrical / Mechanical                                                                                     |                                                                                                                                                     |
| Copper electrical wiring                                                                                                              | Sheetrock screwed to studs/walls                                                                                                                    |
| Exterior 2x4 stud-grade lumber walls<br>Gas heating 96% high efficiency furnace                                                       | Uponor AquaPex tubing for water lines<br>Garage pre-wired for garage door opener                                                                    |
| Electric dryer connection in utility room                                                                                             | Heat-taped condensation lines in the attic                                                                                                          |
| Protective ground fault interrupter circuits                                                                                          | RG6 quad shield cable wiring (two cable outlets)                                                                                                    |
| Category five structured wiring (2 phone outlets)<br>15.2 SEER electrical central air conditioning (homes with finals after 1/1/2023) | Dupont Tyvek Housewrap air and moisture barrier house wrap<br>Electric vehicle charging plug (220V 50Amp service; homes permitted after 01/01/2024) |
|                                                                                                                                       | Electric vehicle charging plug ( 220V 50Amp service, nomes permitted alter 01/01/2024)                                                              |
| Safety                                                                                                                                |                                                                                                                                                     |
| Installed smoke detectors                                                                                                             | Kwikset Smart Key locks and hardware                                                                                                                |
| Oriented Strand Board (OSB) Exterior Walls<br>Anchor bolts that secure the perimeter walls to the foundation                          | Tornado straps that secure the perimeter walls to rafters                                                                                           |
| Exterior Finishes                                                                                                                     |                                                                                                                                                     |
| Full sod                                                                                                                              | Landscape package                                                                                                                                   |
| Concrete patio (vary per plan)                                                                                                        | Shutters and or dormers (vary per elevation)                                                                                                        |
| Two Woodford Freeze-Proof Exterior Water Spigots                                                                                      | Minimum of two exterior waterproof electric outlets                                                                                                 |
| *Atlas Pinnacle HP42 130 MPH class 3 impact rated shingles with Scotchgard (homes<br>permitted after 09/01/2023)                      |                                                                                                                                                     |
| Kitchen                                                                                                                               |                                                                                                                                                     |
| Kitchen sink garbage disposal                                                                                                         | PEERLESS by Delta kitchen faucet                                                                                                                    |
| Water line for refrigerator icemaker                                                                                                  | 2 cm quartz kitchen countertops with tile backsplash                                                                                                |
| Stainless steel appliances including free standing 5 burner gas range, dishwasher, and<br>microwave                                   |                                                                                                                                                     |
|                                                                                                                                       |                                                                                                                                                     |
| Bathroom                                                                                                                              |                                                                                                                                                     |
| PEERLESS by Delta bathroom faucet                                                                                                     | 1.6 cm Italian marble vanity countertops                                                                                                            |
| Fiberglass walk-in shower in primary bathroom                                                                                         | Fiberglass shower/tub combo in secondary bathroom                                                                                                   |