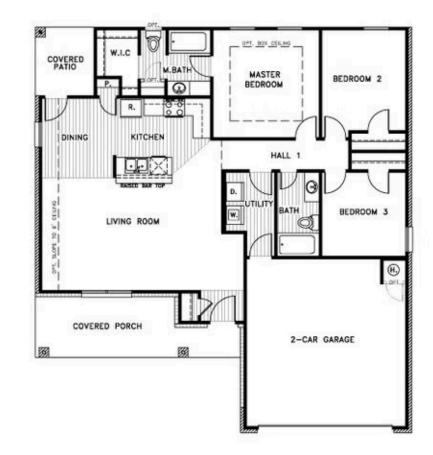

SOLD

Price and availability are subject to change without prior notice. Accurate as of Aug 25, 2025.

From the Colony Collection

Floor Plan: Abingdon Square Feet: 1,333 (m.o.l.) Bedrooms: 3 Bathrooms: 2.0 Garage: 2 Car

## **Included Features**

Address: 1016 S Appaloosa Lane Price: \$219,990 Floor Plan: Abingdon Square Feet: 1,333 (m.o.l.) Bedrooms: 3 Bathrooms: 2.0 Garage: 2 Car

| Warranties<br>Termite company's warranty<br>RWC New Home limited 10-year warranty<br>Manufacturer's vinyl siding material warranty                                                                                                                                                                                                                | Builder's limited one-year warranty<br>Manufacturer's limited appliance warranty<br>Manufacturer's limited lifetime shingle warranty                                                                                                                                                                                                                                           |
|---------------------------------------------------------------------------------------------------------------------------------------------------------------------------------------------------------------------------------------------------------------------------------------------------------------------------------------------------|--------------------------------------------------------------------------------------------------------------------------------------------------------------------------------------------------------------------------------------------------------------------------------------------------------------------------------------------------------------------------------|
| Interior Finishes                                                                                                                                                                                                                                                                                                                                 |                                                                                                                                                                                                                                                                                                                                                                                |
| Hand textured walls<br>Interior doors (panel style may vary)<br>5" baseboards in living room and hallway<br>Insulated entry door (panel style may vary)<br>Raised 9' ceiling in living areas (vary per plan and package)<br>Vinyl floor in kitchen, dining room, living room, entry, hallway, bathrooms, and utility room                         | Pull down attic access in garage<br>Garage with wind resistant steel door<br>All bedrooms are box rated for ceiling fans<br>Wall to wall carpet in all bedrooms and bedroom closets<br>Hardware to include toilet paper holder, towel ring, and 24" towel bar (Satin nickel)                                                                                                   |
| Energy Efficiency                                                                                                                                                                                                                                                                                                                                 |                                                                                                                                                                                                                                                                                                                                                                                |
| Eave roof ventilation<br>93% efficient tankless water heater<br>Insulated and mastic sealed A/C ducts<br>Gas heating 96% high efficiency furnace<br>Polycel caulking around windows, doors and joints<br>R-15 blown-in insulation in external walls; excluding garage                                                                             | HERS Index Energy Efficiency Rating<br>R-38 blown-in insulation in the attic<br>R-19 batt insulation in sloped ceiling<br>R-8 Perimeter foam insulation under slab<br>Low-e Thermalpane tilt-in vinyl windows with screen<br>Energy Star certified home (homes permitted after 01/01/2024)                                                                                     |
| Construction / Plumbing / Electrical / Mechanical                                                                                                                                                                                                                                                                                                 |                                                                                                                                                                                                                                                                                                                                                                                |
| Copper electrical wiring<br>Exterior 2x4 stud-grade lumber walls<br>Gas heating 96% high efficiency furnace<br>Electric dryer connection in utility room<br>Protective ground fault interrupter circuits<br>Category five structured wiring (2 phone outlets)<br>15.2 SEER electrical central air conditioning (homes with finals after 1/1/2023) | Sheetrock screwed to studs/walls<br>Uponor AquaPex tubing for water lines<br>Garage pre-wired for garage door opener<br>Heat-taped condensation lines in the attic<br>RG6 quad shield cable wiring (two cable outlets)<br>Dupont Tyvek Housewrap air and moisture barrier house wrap<br>Electric vehicle charging plug ( 220V 50Amp service; homes permitted after 01/01/2024) |
| Safety                                                                                                                                                                                                                                                                                                                                            |                                                                                                                                                                                                                                                                                                                                                                                |
| Installed smoke detectors<br>Oriented Strand Board (OSB) Exterior Walls<br>Anchor bolts that secure the perimeter walls to the foundation                                                                                                                                                                                                         | Kwikset Smart Key locks and hardware<br>Tornado straps that secure the perimeter walls to rafters                                                                                                                                                                                                                                                                              |
| Exterior Finishes                                                                                                                                                                                                                                                                                                                                 |                                                                                                                                                                                                                                                                                                                                                                                |
| Full sod<br>Concrete patio (vary per plan)<br>Two Woodford Freeze-Proof Exterior Water Spigots<br>*Atlas Pinnacle HP42 130 MPH class 3 impact rated shingles with Scotchgard (homes<br>permitted after 09/01/2023)                                                                                                                                | Landscape package<br>Shutters and or dormers (vary per elevation)<br>Minimum of two exterior waterproof electric outlets                                                                                                                                                                                                                                                       |
| Kitchen                                                                                                                                                                                                                                                                                                                                           |                                                                                                                                                                                                                                                                                                                                                                                |
| Kitchen sink garbage disposal<br>Water line for refrigerator icemaker<br>Stainless steel appliances including free standing 5 burner gas range, dishwasher, and<br>microwave                                                                                                                                                                      | PEERLESS by Delta kitchen faucet<br>2 cm quartz kitchen countertops with tile backsplash                                                                                                                                                                                                                                                                                       |
| Bathroom                                                                                                                                                                                                                                                                                                                                          |                                                                                                                                                                                                                                                                                                                                                                                |
| PEERLESS by Delta bathroom faucet<br>Fiberglass walk-in shower in primary bathroom                                                                                                                                                                                                                                                                | 1.6 cm Italian marble vanity countertops<br>Fiberglass shower/tub combo in secondary bathroom                                                                                                                                                                                                                                                                                  |