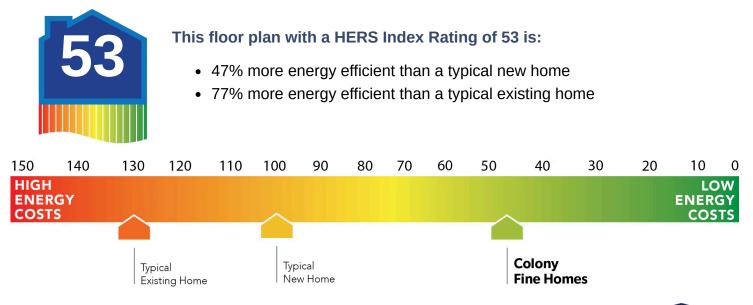

## **Included Features**

Address: 1016 S Appaloosa Lane Price: \$219,990 Floor Plan: Abingdon Square Feet: 1,333 (m.o.l.) Bedrooms: 3 Bathrooms: 2.0 Garage: 2 Car

| Warranties<br>Termite company's warranty<br>RWC New Home limited 10-year warranty<br>Manufacturer's vinyl siding material warranty                                                                                                                                                                                                                | Builder's limited one-year warranty<br>Manufacturer's limited appliance warranty<br>Manufacturer's limited lifetime shingle warranty                                                                                                                                                                                                                                           |
|---------------------------------------------------------------------------------------------------------------------------------------------------------------------------------------------------------------------------------------------------------------------------------------------------------------------------------------------------|--------------------------------------------------------------------------------------------------------------------------------------------------------------------------------------------------------------------------------------------------------------------------------------------------------------------------------------------------------------------------------|
| Interior Finishes                                                                                                                                                                                                                                                                                                                                 |                                                                                                                                                                                                                                                                                                                                                                                |
| Hand textured walls<br>Interior doors (panel style may vary)<br>5" baseboards in living room and hallway<br>Insulated entry door (panel style may vary)<br>Raised 9' ceiling in living areas (vary per plan and package)<br>Vinyl floor in kitchen, dining room, living room, entry, hallway, bathrooms, and utility room                         | Pull down attic access in garage<br>Garage with wind resistant steel door<br>All bedrooms are box rated for ceiling fans<br>Wall to wall carpet in all bedrooms and bedroom closets<br>Hardware to include toilet paper holder, towel ring, and 24" towel bar (Satin nickel)                                                                                                   |
| Energy Efficiency                                                                                                                                                                                                                                                                                                                                 |                                                                                                                                                                                                                                                                                                                                                                                |
| Eave roof ventilation<br>93% efficient tankless water heater<br>Insulated and mastic sealed A/C ducts<br>Gas heating 96% high efficiency furnace<br>Polycel caulking around windows, doors and joints<br>R-15 blown-in insulation in external walls; excluding garage                                                                             | HERS Index Energy Efficiency Rating<br>R-38 blown-in insulation in the attic<br>R-19 batt insulation in sloped ceiling<br>R-8 Perimeter foam insulation under slab<br>Low-e Thermalpane tilt-in vinyl windows with screen<br>Energy Star certified home (homes permitted after 01/01/2024)                                                                                     |
| Construction / Plumbing / Electrical / Mechanical                                                                                                                                                                                                                                                                                                 |                                                                                                                                                                                                                                                                                                                                                                                |
| Copper electrical wiring<br>Exterior 2x4 stud-grade lumber walls<br>Gas heating 96% high efficiency furnace<br>Electric dryer connection in utility room<br>Protective ground fault interrupter circuits<br>Category five structured wiring (2 phone outlets)<br>15.2 SEER electrical central air conditioning (homes with finals after 1/1/2023) | Sheetrock screwed to studs/walls<br>Uponor AquaPex tubing for water lines<br>Garage pre-wired for garage door opener<br>Heat-taped condensation lines in the attic<br>RG6 quad shield cable wiring (two cable outlets)<br>Dupont Tyvek Housewrap air and moisture barrier house wrap<br>Electric vehicle charging plug ( 220V 50Amp service; homes permitted after 01/01/2024) |
| Safety                                                                                                                                                                                                                                                                                                                                            |                                                                                                                                                                                                                                                                                                                                                                                |
| Installed smoke detectors<br>Oriented Strand Board (OSB) Exterior Walls<br>Anchor bolts that secure the perimeter walls to the foundation                                                                                                                                                                                                         | Kwikset Smart Key locks and hardware<br>Tornado straps that secure the perimeter walls to rafters                                                                                                                                                                                                                                                                              |
| Exterior Finishes                                                                                                                                                                                                                                                                                                                                 |                                                                                                                                                                                                                                                                                                                                                                                |
| Full sod<br>Concrete patio (vary per plan)<br>Two Woodford Freeze-Proof Exterior Water Spigots<br>*Atlas Pinnacle HP42 130 MPH class 3 impact rated shingles with Scotchgard (homes<br>permitted after 09/01/2023)                                                                                                                                | Landscape package<br>Shutters and or dormers (vary per elevation)<br>Minimum of two exterior waterproof electric outlets                                                                                                                                                                                                                                                       |
| Kitchen                                                                                                                                                                                                                                                                                                                                           |                                                                                                                                                                                                                                                                                                                                                                                |
| Kitchen sink garbage disposal<br>Water line for refrigerator icemaker<br>Stainless steel appliances including free standing 5 burner gas range, dishwasher, and<br>microwave                                                                                                                                                                      | PEERLESS by Delta kitchen faucet<br>2 cm quartz kitchen countertops with tile backsplash                                                                                                                                                                                                                                                                                       |
| Bathroom                                                                                                                                                                                                                                                                                                                                          |                                                                                                                                                                                                                                                                                                                                                                                |
| PEERLESS by Delta bathroom faucet<br>Fiberglass walk-in shower in primary bathroom                                                                                                                                                                                                                                                                | 1.6 cm Italian marble vanity countertops<br>Fiberglass shower/tub combo in secondary bathroom                                                                                                                                                                                                                                                                                  |