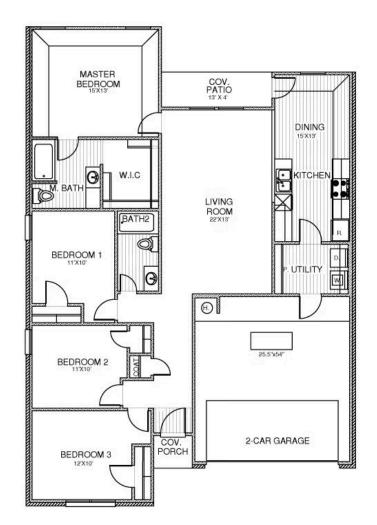

SOLD

Price and availability are subject to change without prior notice. Accurate as of Aug 25, 2025.

Floor Plan: Duxbury Square Feet: 1,600 (m.o.l.) Bedrooms: 4 Bathrooms: 2.0 Garage: 2 Car

The availability and/or features of this plan are subject to change without prior notice. Price of this plan will vary at different communities. Please contact our New Home Consultant for details and available homes with this plan.

## **Included Features**

Address: 1124 S Appaloosa Lane Price: \$264,990 Floor Plan: Duxbury Square Feet: 1,600 (m.o.l.) Bedrooms: 4 Bathrooms: 2.0 Garage: 2 Car

| Warranties<br>Termite company's warranty<br>RWC New Home limited 10-year warranty<br>Manufacturer's vinyl siding material warranty                                                                                                                                                                                                                | Builder's limited one-year warranty<br>Manufacturer's limited appliance warranty<br>Manufacturer's limited lifetime shingle warranty                                                                                                                                                                                                                                           |
|---------------------------------------------------------------------------------------------------------------------------------------------------------------------------------------------------------------------------------------------------------------------------------------------------------------------------------------------------|--------------------------------------------------------------------------------------------------------------------------------------------------------------------------------------------------------------------------------------------------------------------------------------------------------------------------------------------------------------------------------|
| Interior Finishes                                                                                                                                                                                                                                                                                                                                 |                                                                                                                                                                                                                                                                                                                                                                                |
| Hand textured walls<br>Interior doors (panel style may vary)<br>5" baseboards in living room and hallway<br>Insulated entry door (panel style may vary)<br>Raised 9' ceiling in living areas (vary per plan and package)<br>Vinyl floor in kitchen, dining room, living room, entry, hallway, bathrooms, and utility room                         | Pull down attic access in garage<br>Garage with wind resistant steel door<br>All bedrooms are box rated for ceiling fans<br>Wall to wall carpet in all bedrooms and bedroom closets<br>Hardware to include toilet paper holder, towel ring, and 24" towel bar (Satin nickel)                                                                                                   |
| Energy Efficiency                                                                                                                                                                                                                                                                                                                                 |                                                                                                                                                                                                                                                                                                                                                                                |
| Eave roof ventilation<br>93% efficient tankless water heater<br>Insulated and mastic sealed A/C ducts<br>Gas heating 96% high efficiency furnace<br>Polycel caulking around windows, doors and joints<br>R-15 blown-in insulation in external walls; excluding garage                                                                             | HERS Index Energy Efficiency Rating<br>R-38 blown-in insulation in the attic<br>R-19 batt insulation in sloped ceiling<br>R-8 Perimeter foam insulation under slab<br>Low-e Thermalpane tilt-in vinyl windows with screen<br>Energy Star certified home (homes permitted after 01/01/2024)                                                                                     |
| Construction / Plumbing / Electrical / Mechanical                                                                                                                                                                                                                                                                                                 |                                                                                                                                                                                                                                                                                                                                                                                |
| Copper electrical wiring<br>Exterior 2x4 stud-grade lumber walls<br>Gas heating 96% high efficiency furnace<br>Electric dryer connection in utility room<br>Protective ground fault interrupter circuits<br>Category five structured wiring (2 phone outlets)<br>15.2 SEER electrical central air conditioning (homes with finals after 1/1/2023) | Sheetrock screwed to studs/walls<br>Uponor AquaPex tubing for water lines<br>Garage pre-wired for garage door opener<br>Heat-taped condensation lines in the attic<br>RG6 quad shield cable wiring (two cable outlets)<br>Dupont Tyvek Housewrap air and moisture barrier house wrap<br>Electric vehicle charging plug ( 220V 50Amp service; homes permitted after 01/01/2024) |
| Safety                                                                                                                                                                                                                                                                                                                                            |                                                                                                                                                                                                                                                                                                                                                                                |
| Installed smoke detectors<br>Oriented Strand Board (OSB) Exterior Walls<br>Anchor bolts that secure the perimeter walls to the foundation                                                                                                                                                                                                         | Kwikset Smart Key locks and hardware<br>Tornado straps that secure the perimeter walls to rafters                                                                                                                                                                                                                                                                              |
| Exterior Finishes                                                                                                                                                                                                                                                                                                                                 |                                                                                                                                                                                                                                                                                                                                                                                |
| Full sod<br>Concrete patio (vary per plan)<br>Two Woodford Freeze-Proof Exterior Water Spigots<br>*Atlas Pinnacle HP42 130 MPH class 3 impact rated shingles with Scotchgard (homes<br>permitted after 09/01/2023)                                                                                                                                | Landscape package<br>Shutters and or dormers (vary per elevation)<br>Minimum of two exterior waterproof electric outlets                                                                                                                                                                                                                                                       |
| Kitchen                                                                                                                                                                                                                                                                                                                                           |                                                                                                                                                                                                                                                                                                                                                                                |
| Kitchen sink garbage disposal<br>Water line for refrigerator icemaker<br>Stainless steel appliances including free standing 5 burner gas range, dishwasher, and<br>microwave                                                                                                                                                                      | PEERLESS by Delta kitchen faucet<br>2 cm quartz kitchen countertops with tile backsplash                                                                                                                                                                                                                                                                                       |
| Bathroom                                                                                                                                                                                                                                                                                                                                          |                                                                                                                                                                                                                                                                                                                                                                                |
| PEERLESS by Delta bathroom faucet<br>Fiberglass walk-in shower in primary bathroom                                                                                                                                                                                                                                                                | 1.6 cm Italian marble vanity countertops<br>Fiberglass shower/tub combo in secondary bathroom                                                                                                                                                                                                                                                                                  |