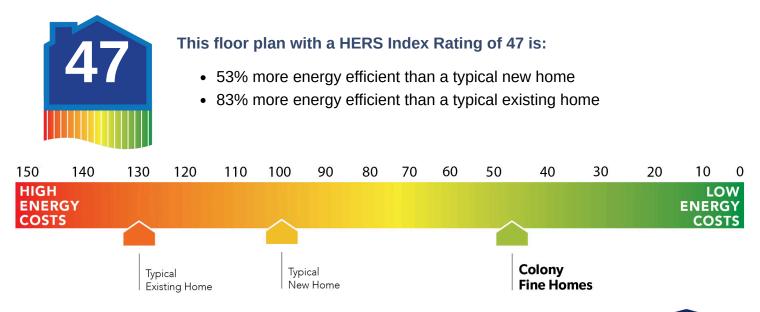

## **Included Features**

Address: 1124 S Appaloosa Lane Price: \$264,990 Floor Plan: Duxbury Square Feet: 1,600 (m.o.l.) Bedrooms: 4 Bathrooms: 2.0 Garage: 2 Car

| Warranties<br>Termite company's warranty<br>RWC New Home limited 10-year warranty<br>Manufacturer's vinyl siding material warranty                                                                                                                                                                                                                | Builder's limited one-year warranty<br>Manufacturer's limited appliance warranty<br>Manufacturer's limited lifetime shingle warranty                                                                                                                                                                                                                                           |
|---------------------------------------------------------------------------------------------------------------------------------------------------------------------------------------------------------------------------------------------------------------------------------------------------------------------------------------------------|--------------------------------------------------------------------------------------------------------------------------------------------------------------------------------------------------------------------------------------------------------------------------------------------------------------------------------------------------------------------------------|
| Interior Finishes                                                                                                                                                                                                                                                                                                                                 |                                                                                                                                                                                                                                                                                                                                                                                |
| Hand textured walls<br>Interior doors (panel style may vary)<br>5" baseboards in living room and hallway<br>Insulated entry door (panel style may vary)<br>Raised 9' ceiling in living areas (vary per plan and package)<br>Vinyl floor in kitchen, dining room, living room, entry, hallway, bathrooms, and utility room                         | Pull down attic access in garage<br>Garage with wind resistant steel door<br>All bedrooms are box rated for ceiling fans<br>Wall to wall carpet in all bedrooms and bedroom closets<br>Hardware to include toilet paper holder, towel ring, and 24" towel bar (Satin nickel)                                                                                                   |
| Energy Efficiency                                                                                                                                                                                                                                                                                                                                 |                                                                                                                                                                                                                                                                                                                                                                                |
| Eave roof ventilation<br>93% efficient tankless water heater<br>Insulated and mastic sealed A/C ducts<br>Gas heating 96% high efficiency furnace<br>Polycel caulking around windows, doors and joints<br>R-15 blown-in insulation in external walls; excluding garage                                                                             | HERS Index Energy Efficiency Rating<br>R-38 blown-in insulation in the attic<br>R-19 batt insulation in sloped ceiling<br>R-8 Perimeter foam insulation under slab<br>Low-e Thermalpane tilt-in vinyl windows with screen<br>Energy Star certified home (homes permitted after 01/01/2024)                                                                                     |
| Construction / Plumbing / Electrical / Mechanical                                                                                                                                                                                                                                                                                                 |                                                                                                                                                                                                                                                                                                                                                                                |
| Copper electrical wiring<br>Exterior 2x4 stud-grade lumber walls<br>Gas heating 96% high efficiency furnace<br>Electric dryer connection in utility room<br>Protective ground fault interrupter circuits<br>Category five structured wiring (2 phone outlets)<br>15.2 SEER electrical central air conditioning (homes with finals after 1/1/2023) | Sheetrock screwed to studs/walls<br>Uponor AquaPex tubing for water lines<br>Garage pre-wired for garage door opener<br>Heat-taped condensation lines in the attic<br>RG6 quad shield cable wiring (two cable outlets)<br>Dupont Tyvek Housewrap air and moisture barrier house wrap<br>Electric vehicle charging plug ( 220V 50Amp service; homes permitted after 01/01/2024) |
| Safety                                                                                                                                                                                                                                                                                                                                            |                                                                                                                                                                                                                                                                                                                                                                                |
| Installed smoke detectors<br>Oriented Strand Board (OSB) Exterior Walls<br>Anchor bolts that secure the perimeter walls to the foundation                                                                                                                                                                                                         | Kwikset Smart Key locks and hardware<br>Tornado straps that secure the perimeter walls to rafters                                                                                                                                                                                                                                                                              |
| Exterior Finishes                                                                                                                                                                                                                                                                                                                                 |                                                                                                                                                                                                                                                                                                                                                                                |
| Full sod<br>Concrete patio (vary per plan)<br>Two Woodford Freeze-Proof Exterior Water Spigots<br>*Atlas Pinnacle HP42 130 MPH class 3 impact rated shingles with Scotchgard (homes<br>permitted after 09/01/2023)                                                                                                                                | Landscape package<br>Shutters and or dormers (vary per elevation)<br>Minimum of two exterior waterproof electric outlets                                                                                                                                                                                                                                                       |
| Kitchen                                                                                                                                                                                                                                                                                                                                           |                                                                                                                                                                                                                                                                                                                                                                                |
| Kitchen sink garbage disposal<br>Water line for refrigerator icemaker<br>Stainless steel appliances including free standing 5 burner gas range, dishwasher, and<br>microwave                                                                                                                                                                      | PEERLESS by Delta kitchen faucet<br>2 cm quartz kitchen countertops with tile backsplash                                                                                                                                                                                                                                                                                       |
| Bathroom                                                                                                                                                                                                                                                                                                                                          |                                                                                                                                                                                                                                                                                                                                                                                |
| PEERLESS by Delta bathroom faucet<br>Fiberglass walk-in shower in primary bathroom                                                                                                                                                                                                                                                                | 1.6 cm Italian marble vanity countertops<br>Fiberglass shower/tub combo in secondary bathroom                                                                                                                                                                                                                                                                                  |