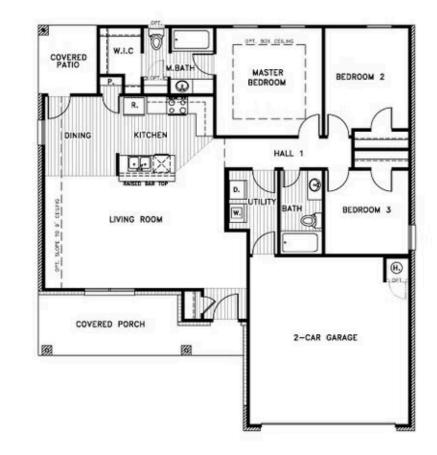

## From the Colony Collection

Floor Plan: Abingdon Square Feet: 1,333 (m.o.l.) Bedrooms: 3 Bathrooms: 2.0 Garage: 2 Car

The availability and/or features of this plan are subject to change without prior notice. Price of this plan will vary at different communities. Please contact our New Home Consultant for details and available homes with this plan.