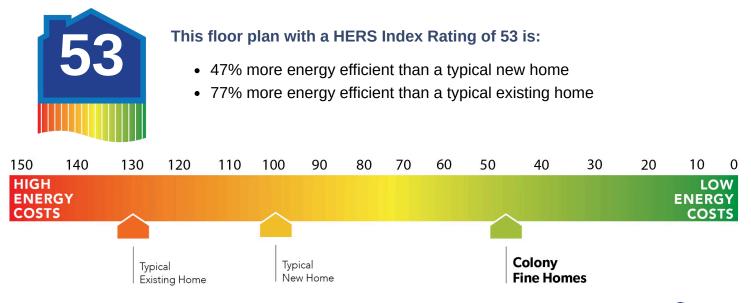

## **Included Features**

Address: 924 S Bear Lane Price: \$234,900 Floor Plan: Abingdon Square Feet: 1,333 (m.o.l.) Bedrooms: 3 Bathrooms: 2.0 Garage: 2 Car

| Warranties<br>Termite company's warranty<br>RWC New Home limited 10-year warranty<br>Manufacturer's vinyl siding material warranty                                                                                                                                                                                                                | Builder's limited one-year warranty<br>Manufacturer's limited appliance warranty<br>Manufacturer's limited lifetime shingle warranty                                                                                                                                                                                                                                           |
|---------------------------------------------------------------------------------------------------------------------------------------------------------------------------------------------------------------------------------------------------------------------------------------------------------------------------------------------------|--------------------------------------------------------------------------------------------------------------------------------------------------------------------------------------------------------------------------------------------------------------------------------------------------------------------------------------------------------------------------------|
| Interior Finishes                                                                                                                                                                                                                                                                                                                                 |                                                                                                                                                                                                                                                                                                                                                                                |
| Hand textured walls<br>Garage with wind resistant steel door<br>5" baseboards in living room and hallway<br>All bedrooms are box rated for ceiling fans<br>Raised 9' ceiling in living areas (vary per plan and package)<br>Vinyl floor in kitchen, dining room, living room, entry, hallway, bathrooms, and utility room                         | Pull down attic access in garage<br>Interior doors (panel style may vary)<br>Insulated entry door (panel style may vary)<br>Wall to wall carpet in all bedrooms and bedroom closets<br>Hardware to include toilet paper holder, towel ring, and 24" towel bar (Satin nickel)                                                                                                   |
| Energy Efficiency                                                                                                                                                                                                                                                                                                                                 |                                                                                                                                                                                                                                                                                                                                                                                |
| Eave roof ventilation<br>93% efficient tankless water heater<br>Insulated and mastic sealed A/C ducts<br>Gas heating 96% high efficiency furnace<br>Polycel caulking around windows, doors and joints<br>R-15 blown-in insulation in external walls; excluding garage                                                                             | HERS Index Energy Efficiency Rating<br>R-38 blown-in insulation in the attic<br>R-19 batt insulation in sloped ceiling<br>R-8 Perimeter foam insulation under slab<br>Low-e Thermalpane tilt-in vinyl windows with screen<br>Energy Star certified home (homes permitted after 01/01/2024)                                                                                     |
| Construction / Plumbing / Electrical / Mechanical                                                                                                                                                                                                                                                                                                 |                                                                                                                                                                                                                                                                                                                                                                                |
| Copper electrical wiring<br>Exterior 2x4 stud-grade lumber walls<br>Gas heating 96% high efficiency furnace<br>Electric dryer connection in utility room<br>Protective ground fault interrupter circuits<br>Category five structured wiring (2 phone outlets)<br>15.2 SEER electrical central air conditioning (homes with finals after 1/1/2023) | Sheetrock screwed to studs/walls<br>Uponor AquaPex tubing for water lines<br>Garage pre-wired for garage door opener<br>Heat-taped condensation lines in the attic<br>RG6 quad shield cable wiring (two cable outlets)<br>Dupont Tyvek Housewrap air and moisture barrier house wrap<br>Electric vehicle charging plug ( 220V 50Amp service; homes permitted after 01/01/2024) |
| Safety                                                                                                                                                                                                                                                                                                                                            |                                                                                                                                                                                                                                                                                                                                                                                |
| Installed smoke detectors<br>Oriented Strand Board (OSB) Exterior Walls<br>Anchor bolts that secure the perimeter walls to the foundation                                                                                                                                                                                                         | Kwikset Smart Key locks and hardware<br>Tornado straps that secure the perimeter walls to rafters                                                                                                                                                                                                                                                                              |
| Exterior Finishes                                                                                                                                                                                                                                                                                                                                 |                                                                                                                                                                                                                                                                                                                                                                                |
| Full sod<br>Concrete patio (vary per plan)<br>Two Woodford Freeze-Proof Exterior Water Spigots<br>*Atlas Pinnacle HP42 130 MPH class 3 impact rated shingles with Scotchgard (homes<br>permitted after 09/01/2023)                                                                                                                                | Landscape package<br>Shutters and or dormers (vary per elevation)<br>Minimum of two exterior waterproof electric outlets                                                                                                                                                                                                                                                       |
| Kitchen                                                                                                                                                                                                                                                                                                                                           |                                                                                                                                                                                                                                                                                                                                                                                |
| Kitchen sink garbage disposal<br>Water line for refrigerator icemaker<br>Stainless steel appliances including free standing 5 burner gas range, dishwasher, and<br>microwave                                                                                                                                                                      | PEERLESS by Delta kitchen faucet<br>2 cm quartz kitchen countertops with tile backsplash                                                                                                                                                                                                                                                                                       |
| Bathroom                                                                                                                                                                                                                                                                                                                                          |                                                                                                                                                                                                                                                                                                                                                                                |
| PEERLESS by Delta bathroom faucet<br>Fiberglass walk-in shower in primary bathroom                                                                                                                                                                                                                                                                | 1.6 cm Italian marble vanity countertops<br>Fiberglass shower/tub combo in secondary bathroom                                                                                                                                                                                                                                                                                  |