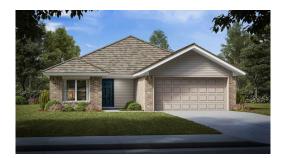

NEW HOME CONSULTANT Tosha Crenshaw (405) 226-8443 Cell Phone (405) 410-2208 Model Home Community: Lake View Model: 1853 SE 16th Terrace, Newcastle, OK 73065

1715 SE 20th Street Newcastle, OK 73065

SOLD

Price and availability are subject to change without prior notice. Accurate as of May 09, 2025.

Floor Plan: Charlotte Square Feet: 1,458 (m.o.l.) Bedrooms: 3 Bathrooms: 2.0 Garage: 2 Car

The availability and/or features of this plan are subject to change without prior notice. Price of this plan will vary at different communities. Please contact our New Home Consultant for details and available homes with this plan.

## **Included Features**

Address: 1715 SE 20th Street Price: \$267,565 Floor Plan: Charlotte Square Feet: 1,458 (m.o.l.) Bedrooms: 3 Bathrooms: 2.0 Garage: 2 Car

| Warranties<br>Termite company's warranty<br>RWC New Home limited 10-year warranty<br>Manufacturer's vinyl siding material warranty                                                                                                                                                                                                                | Builder's limited one-year warranty<br>Manufacturer's limited appliance warranty<br>Manufacturer's limited lifetime shingle warranty                                                                                                                                                                                                                                           |
|---------------------------------------------------------------------------------------------------------------------------------------------------------------------------------------------------------------------------------------------------------------------------------------------------------------------------------------------------|--------------------------------------------------------------------------------------------------------------------------------------------------------------------------------------------------------------------------------------------------------------------------------------------------------------------------------------------------------------------------------|
| Interior Finishes<br>Hand textured walls                                                                                                                                                                                                                                                                                                          | 2 1/4" paint grade baseboard                                                                                                                                                                                                                                                                                                                                                   |
| Pull down attic access in garage<br>Garage with wind resistant steel door<br>All bedrooms are box rated for ceiling fans<br>Vinyl floor in kitchen, dining room, entry, bathrooms, and utility room                                                                                                                                               | Interior doors (panel style may vary)<br>Insulated entry door (panel style may vary)<br>Raised 9' ceiling in living areas (vary per plan and package)<br>Hardware to include toilet paper holder, towel ring, and 24" towel bar (Satin nickel)                                                                                                                                 |
| Energy Efficiency                                                                                                                                                                                                                                                                                                                                 |                                                                                                                                                                                                                                                                                                                                                                                |
| Eave roof ventilation<br>93% efficient tankless water heater<br>Insulated and mastic sealed A/C ducts<br>Gas heating 96% high efficiency furnace<br>Polycel caulking around windows, doors and joints<br>R-15 blown-in insulation in external walls; excluding garage                                                                             | HERS Index Energy Efficiency Rating<br>R-38 blown-in insulation in the attic<br>R-19 batt insulation in sloped ceiling<br>R-8 Perimeter foam insulation under slab<br>Low-e Thermalpane tilt-in vinyl windows with screen<br>Energy Star certified home (homes permitted after 01/01/2024)                                                                                     |
| Construction / Plumbing / Electrical / Mechanical                                                                                                                                                                                                                                                                                                 |                                                                                                                                                                                                                                                                                                                                                                                |
| Copper electrical wiring<br>Exterior 2x4 stud-grade lumber walls<br>Gas heating 96% high efficiency furnace<br>Electric dryer connection in utility room<br>Protective ground fault interrupter circuits<br>Category five structured wiring (2 phone outlets)<br>15.2 SEER electrical central air conditioning (homes with finals after 1/1/2023) | Sheetrock screwed to studs/walls<br>Uponor AquaPex tubing for water lines<br>Garage pre-wired for garage door opener<br>Heat-taped condensation lines in the attic<br>RG6 quad shield cable wiring (two cable outlets)<br>Dupont Tyvek Housewrap air and moisture barrier house wrap<br>Electric vehicle charging plug ( 220V 50Amp service; homes permitted after 01/01/2024) |
| Safety                                                                                                                                                                                                                                                                                                                                            |                                                                                                                                                                                                                                                                                                                                                                                |
| Installed smoke detectors<br>Oriented Strand Board (OSB) Exterior Walls<br>Anchor bolts that secure the perimeter walls to the foundation                                                                                                                                                                                                         | Kwikset Smart Key locks and hardware<br>Tornado straps that secure the perimeter walls to rafters                                                                                                                                                                                                                                                                              |
| Exterior Finishes                                                                                                                                                                                                                                                                                                                                 |                                                                                                                                                                                                                                                                                                                                                                                |
| Full sod<br>Concrete patio (vary per plan)<br>Two Woodford Freeze-Proof Exterior Water Spigots<br>*Atlas Pinnacle HP42 130 MPH class 3 impact rated shingles with Scotchgard (homes<br>permitted after 09/01/2023)                                                                                                                                | Landscape package<br>Shutters and or dormers (vary per elevation)<br>Minimum of two exterior waterproof electric outlets                                                                                                                                                                                                                                                       |
| Kitchen                                                                                                                                                                                                                                                                                                                                           |                                                                                                                                                                                                                                                                                                                                                                                |
| Kitchen sink garbage disposal<br>Water line for refrigerator icemaker                                                                                                                                                                                                                                                                             | PEERLESS by Delta kitchen faucet<br>Black Frigidaire appliances including free standing 5 burner gas range, dishwasher, and<br>vent hood                                                                                                                                                                                                                                       |
| Bathroom                                                                                                                                                                                                                                                                                                                                          |                                                                                                                                                                                                                                                                                                                                                                                |
| PEERLESS by Delta bathroom faucet<br>1.6 cm Italian marble vanity countertops                                                                                                                                                                                                                                                                     | Fiberglass shower/tub combo in bathrooms                                                                                                                                                                                                                                                                                                                                       |