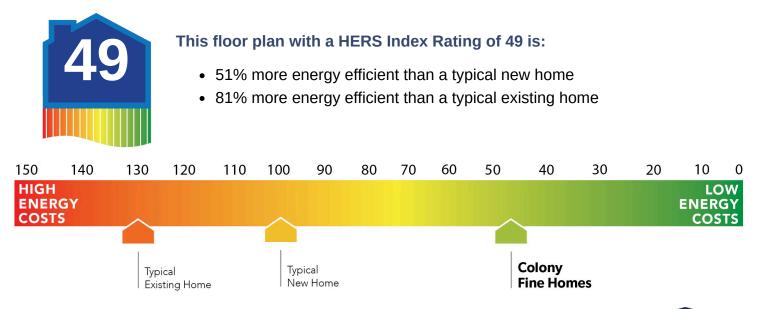

## **Included Features**

Address: 1715 SE 20th Street Price: \$267,565 Floor Plan: Charlotte Square Feet: 1,458 (m.o.l.) Bedrooms: 3 Bathrooms: 2.0 Garage: 2 Car

| Warranties<br>Termite company's warranty<br>RWC New Home limited 10-year warranty<br>Manufacturer's vinyl siding material warranty                                                                                                                                                                                                                | Builder's limited one-year warranty<br>Manufacturer's limited appliance warranty<br>Manufacturer's limited lifetime shingle warranty                                                                                                                                                                                                                                           |
|---------------------------------------------------------------------------------------------------------------------------------------------------------------------------------------------------------------------------------------------------------------------------------------------------------------------------------------------------|--------------------------------------------------------------------------------------------------------------------------------------------------------------------------------------------------------------------------------------------------------------------------------------------------------------------------------------------------------------------------------|
| Interior Finishes<br>Hand textured walls                                                                                                                                                                                                                                                                                                          | 2 1/4" paint grade baseboard                                                                                                                                                                                                                                                                                                                                                   |
| Pull down attic access in garage<br>Garage with wind resistant steel door<br>All bedrooms are box rated for ceiling fans<br>Vinyl floor in kitchen, dining room, entry, bathrooms, and utility room                                                                                                                                               | Interior doors (panel style may vary)<br>Insulated entry door (panel style may vary)<br>Raised 9' ceiling in living areas (vary per plan and package)<br>Hardware to include toilet paper holder, towel ring, and 24" towel bar (Satin nickel)                                                                                                                                 |
| Energy Efficiency                                                                                                                                                                                                                                                                                                                                 |                                                                                                                                                                                                                                                                                                                                                                                |
| Eave roof ventilation<br>93% efficient tankless water heater<br>Insulated and mastic sealed A/C ducts<br>Gas heating 96% high efficiency furnace<br>Polycel caulking around windows, doors and joints<br>R-15 blown-in insulation in external walls; excluding garage                                                                             | HERS Index Energy Efficiency Rating<br>R-38 blown-in insulation in the attic<br>R-19 batt insulation in sloped ceiling<br>R-8 Perimeter foam insulation under slab<br>Low-e Thermalpane tilt-in vinyl windows with screen<br>Energy Star certified home (homes permitted after 01/01/2024)                                                                                     |
| Construction / Plumbing / Electrical / Mechanical                                                                                                                                                                                                                                                                                                 |                                                                                                                                                                                                                                                                                                                                                                                |
| Copper electrical wiring<br>Exterior 2x4 stud-grade lumber walls<br>Gas heating 96% high efficiency furnace<br>Electric dryer connection in utility room<br>Protective ground fault interrupter circuits<br>Category five structured wiring (2 phone outlets)<br>15.2 SEER electrical central air conditioning (homes with finals after 1/1/2023) | Sheetrock screwed to studs/walls<br>Uponor AquaPex tubing for water lines<br>Garage pre-wired for garage door opener<br>Heat-taped condensation lines in the attic<br>RG6 quad shield cable wiring (two cable outlets)<br>Dupont Tyvek Housewrap air and moisture barrier house wrap<br>Electric vehicle charging plug ( 220V 50Amp service; homes permitted after 01/01/2024) |
| Safety                                                                                                                                                                                                                                                                                                                                            |                                                                                                                                                                                                                                                                                                                                                                                |
| Installed smoke detectors<br>Oriented Strand Board (OSB) Exterior Walls<br>Anchor bolts that secure the perimeter walls to the foundation                                                                                                                                                                                                         | Kwikset Smart Key locks and hardware<br>Tornado straps that secure the perimeter walls to rafters                                                                                                                                                                                                                                                                              |
| Exterior Finishes                                                                                                                                                                                                                                                                                                                                 |                                                                                                                                                                                                                                                                                                                                                                                |
| Full sod<br>Concrete patio (vary per plan)<br>Two Woodford Freeze-Proof Exterior Water Spigots<br>*Atlas Pinnacle HP42 130 MPH class 3 impact rated shingles with Scotchgard (homes<br>permitted after 09/01/2023)                                                                                                                                | Landscape package<br>Shutters and or dormers (vary per elevation)<br>Minimum of two exterior waterproof electric outlets                                                                                                                                                                                                                                                       |
| Kitchen                                                                                                                                                                                                                                                                                                                                           |                                                                                                                                                                                                                                                                                                                                                                                |
| Kitchen sink garbage disposal<br>Water line for refrigerator icemaker                                                                                                                                                                                                                                                                             | PEERLESS by Delta kitchen faucet<br>Black Frigidaire appliances including free standing 5 burner gas range, dishwasher, and<br>vent hood                                                                                                                                                                                                                                       |
| Bathroom                                                                                                                                                                                                                                                                                                                                          |                                                                                                                                                                                                                                                                                                                                                                                |
| PEERLESS by Delta bathroom faucet<br>1.6 cm Italian marble vanity countertops                                                                                                                                                                                                                                                                     | Fiberglass shower/tub combo in bathrooms                                                                                                                                                                                                                                                                                                                                       |