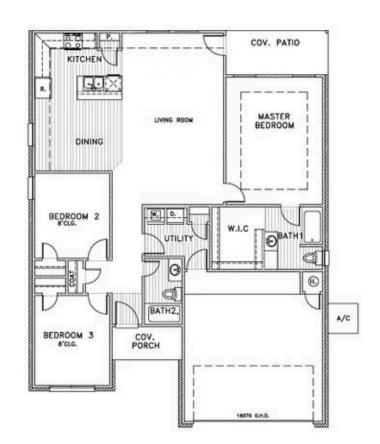

Floor Plan: Charlotte Square Feet: 1,458 (m.o.l.) Bedrooms: 3 Bathrooms: 2.0 Garage: 2 Car

The availability and/or features of this plan are subject to change without prior notice. Price of this plan will vary at different communities. Please contact our New Home Consultant for details and available homes with this plan.

## **Included Features**

Address: 1715 SE 20th Street Price: \$267,565 Floor Plan: Charlotte Square Feet: 1,458 (m.o.l.) Bedrooms: 3 Bathrooms: 2.0 Garage: 2 Car

| Warranties<br>Termite company's warranty<br>RWC New Home limited 10-year warranty<br>Manufacturer's vinyl siding material warranty                                                                                                                                                                                                                | Builder's limited one-year warranty<br>Manufacturer's limited appliance warranty<br>Manufacturer's limited lifetime shingle warranty                                                                                                                                                                                                                                           |
|---------------------------------------------------------------------------------------------------------------------------------------------------------------------------------------------------------------------------------------------------------------------------------------------------------------------------------------------------|--------------------------------------------------------------------------------------------------------------------------------------------------------------------------------------------------------------------------------------------------------------------------------------------------------------------------------------------------------------------------------|
| Interior Finishes<br>Hand textured walls                                                                                                                                                                                                                                                                                                          | 2 1/4" paint grade baseboard                                                                                                                                                                                                                                                                                                                                                   |
| Pull down attic access in garage<br>Garage with wind resistant steel door<br>All bedrooms are box rated for ceiling fans<br>Vinyl floor in kitchen, dining room, entry, bathrooms, and utility room                                                                                                                                               | Interior doors (panel style may vary)<br>Insulated entry door (panel style may vary)<br>Raised 9' ceiling in living areas (vary per plan and package)<br>Hardware to include toilet paper holder, towel ring, and 24" towel bar (Satin nickel)                                                                                                                                 |
| Energy Efficiency                                                                                                                                                                                                                                                                                                                                 |                                                                                                                                                                                                                                                                                                                                                                                |
| Eave roof ventilation<br>93% efficient tankless water heater<br>Insulated and mastic sealed A/C ducts<br>Gas heating 96% high efficiency furnace<br>Polycel caulking around windows, doors and joints<br>R-15 blown-in insulation in external walls; excluding garage                                                                             | HERS Index Energy Efficiency Rating<br>R-38 blown-in insulation in the attic<br>R-19 batt insulation in sloped ceiling<br>R-8 Perimeter foam insulation under slab<br>Low-e Thermalpane tilt-in vinyl windows with screen<br>Energy Star certified home (homes permitted after 01/01/2024)                                                                                     |
| Construction / Plumbing / Electrical / Mechanical                                                                                                                                                                                                                                                                                                 |                                                                                                                                                                                                                                                                                                                                                                                |
| Copper electrical wiring<br>Exterior 2x4 stud-grade lumber walls<br>Gas heating 96% high efficiency furnace<br>Electric dryer connection in utility room<br>Protective ground fault interrupter circuits<br>Category five structured wiring (2 phone outlets)<br>15.2 SEER electrical central air conditioning (homes with finals after 1/1/2023) | Sheetrock screwed to studs/walls<br>Uponor AquaPex tubing for water lines<br>Garage pre-wired for garage door opener<br>Heat-taped condensation lines in the attic<br>RG6 quad shield cable wiring (two cable outlets)<br>Dupont Tyvek Housewrap air and moisture barrier house wrap<br>Electric vehicle charging plug ( 220V 50Amp service; homes permitted after 01/01/2024) |
| Safety                                                                                                                                                                                                                                                                                                                                            |                                                                                                                                                                                                                                                                                                                                                                                |
| Installed smoke detectors<br>Oriented Strand Board (OSB) Exterior Walls<br>Anchor bolts that secure the perimeter walls to the foundation                                                                                                                                                                                                         | Kwikset Smart Key locks and hardware<br>Tornado straps that secure the perimeter walls to rafters                                                                                                                                                                                                                                                                              |
| Exterior Finishes                                                                                                                                                                                                                                                                                                                                 |                                                                                                                                                                                                                                                                                                                                                                                |
| Full sod<br>Concrete patio (vary per plan)<br>Two Woodford Freeze-Proof Exterior Water Spigots<br>*Atlas Pinnacle HP42 130 MPH class 3 impact rated shingles with Scotchgard (homes<br>permitted after 09/01/2023)                                                                                                                                | Landscape package<br>Shutters and or dormers (vary per elevation)<br>Minimum of two exterior waterproof electric outlets                                                                                                                                                                                                                                                       |
| Kitchen                                                                                                                                                                                                                                                                                                                                           |                                                                                                                                                                                                                                                                                                                                                                                |
| Kitchen sink garbage disposal<br>Water line for refrigerator icemaker                                                                                                                                                                                                                                                                             | PEERLESS by Delta kitchen faucet<br>Black Frigidaire appliances including free standing 5 burner gas range, dishwasher, and<br>vent hood                                                                                                                                                                                                                                       |
| Bathroom                                                                                                                                                                                                                                                                                                                                          |                                                                                                                                                                                                                                                                                                                                                                                |
| PEERLESS by Delta bathroom faucet<br>1.6 cm Italian marble vanity countertops                                                                                                                                                                                                                                                                     | Fiberglass shower/tub combo in bathrooms                                                                                                                                                                                                                                                                                                                                       |