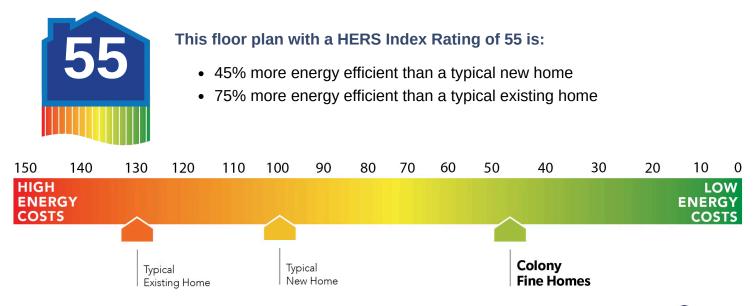

## **Included Features**

Address: 1848 Brush Creek Way Price: \$241,990 Floor Plan: Belmore Square Feet: 1,386 (m.o.l.) Bedrooms: 3 Bathrooms: 2.0 Garage: 2 Car

| Warranties<br>Termite company's warranty<br>RWC New Home limited 10-year warranty<br>Manufacturer's vinyl siding material warranty                                                                                                                                                                                                                | Builder's limited one-year warranty<br>Manufacturer's limited appliance warranty<br>Manufacturer's limited lifetime shingle warranty                                                                                                                                                                                                                                           |
|---------------------------------------------------------------------------------------------------------------------------------------------------------------------------------------------------------------------------------------------------------------------------------------------------------------------------------------------------|--------------------------------------------------------------------------------------------------------------------------------------------------------------------------------------------------------------------------------------------------------------------------------------------------------------------------------------------------------------------------------|
| Interior Finishes                                                                                                                                                                                                                                                                                                                                 |                                                                                                                                                                                                                                                                                                                                                                                |
| Hand textured walls<br>Garage with wind resistant steel door<br>5" baseboards in living room and hallway<br>All bedrooms are box rated for ceiling fans<br>Raised 9' ceiling in living areas (vary per plan and package)<br>Vinyl floor in kitchen, dining room, living room, entry, hallway, bathrooms, and utility room                         | Pull down attic access in garage<br>Interior doors (panel style may vary)<br>Insulated entry door (panel style may vary)<br>Wall to wall carpet in all bedrooms and bedroom closets<br>Hardware to include toilet paper holder, towel ring, and 24" towel bar (Satin nickel)                                                                                                   |
| Energy Efficiency                                                                                                                                                                                                                                                                                                                                 |                                                                                                                                                                                                                                                                                                                                                                                |
| Eave roof ventilation<br>93% efficient tankless water heater<br>Insulated and mastic sealed A/C ducts<br>Gas heating 96% high efficiency furnace<br>Polycel caulking around windows, doors and joints<br>R-15 blown-in insulation in external walls; excluding garage                                                                             | HERS Index Energy Efficiency Rating<br>R-38 blown-in insulation in the attic<br>R-19 batt insulation in sloped ceiling<br>R-8 Perimeter foam insulation under slab<br>Low-e Thermalpane tilt-in vinyl windows with screen<br>Energy Star certified home (homes permitted after 01/01/2024)                                                                                     |
| Construction / Plumbing / Electrical / Mechanical                                                                                                                                                                                                                                                                                                 |                                                                                                                                                                                                                                                                                                                                                                                |
| Copper electrical wiring<br>Exterior 2x4 stud-grade lumber walls<br>Gas heating 96% high efficiency furnace<br>Electric dryer connection in utility room<br>Protective ground fault interrupter circuits<br>Category five structured wiring (2 phone outlets)<br>15.2 SEER electrical central air conditioning (homes with finals after 1/1/2023) | Sheetrock screwed to studs/walls<br>Uponor AquaPex tubing for water lines<br>Garage pre-wired for garage door opener<br>Heat-taped condensation lines in the attic<br>RG6 quad shield cable wiring (two cable outlets)<br>Dupont Tyvek Housewrap air and moisture barrier house wrap<br>Electric vehicle charging plug ( 220V 50Amp service; homes permitted after 01/01/2024) |
| Safety                                                                                                                                                                                                                                                                                                                                            |                                                                                                                                                                                                                                                                                                                                                                                |
| Installed smoke detectors<br>Oriented Strand Board (OSB) Exterior Walls<br>Anchor bolts that secure the perimeter walls to the foundation                                                                                                                                                                                                         | Kwikset Smart Key locks and hardware<br>Tornado straps that secure the perimeter walls to rafters                                                                                                                                                                                                                                                                              |
| Exterior Finishes                                                                                                                                                                                                                                                                                                                                 |                                                                                                                                                                                                                                                                                                                                                                                |
| Full sod<br>Concrete patio (vary per plan)<br>Two Woodford Freeze-Proof Exterior Water Spigots<br>*Atlas Pinnacle HP42 130 MPH class 3 impact rated shingles with Scotchgard (homes<br>permitted after 09/01/2023)                                                                                                                                | Landscape package<br>Shutters and or dormers (vary per elevation)<br>Minimum of two exterior waterproof electric outlets                                                                                                                                                                                                                                                       |
| Kitchen                                                                                                                                                                                                                                                                                                                                           |                                                                                                                                                                                                                                                                                                                                                                                |
| Kitchen sink garbage disposal<br>Water line for refrigerator icemaker<br>Stainless steel appliances including free standing 5 burner gas range, dishwasher, and<br>microwave                                                                                                                                                                      | PEERLESS by Delta kitchen faucet<br>2 cm quartz kitchen countertops with tile backsplash                                                                                                                                                                                                                                                                                       |
| Bathroom                                                                                                                                                                                                                                                                                                                                          |                                                                                                                                                                                                                                                                                                                                                                                |
| PEERLESS by Delta bathroom faucet<br>Fiberglass walk-in shower in primary bathroom                                                                                                                                                                                                                                                                | 1.6 cm Italian marble vanity countertops<br>Fiberglass shower/tub combo in secondary bathroom                                                                                                                                                                                                                                                                                  |