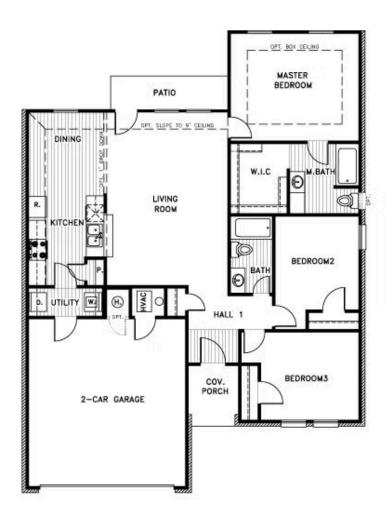

Price and availability are subject to change without prior notice. Accurate as of Aug 15, 2025.

Floor Plan: Belmore Square Feet: 1,386 (m.o.l.) Bedrooms: 3 Bathrooms: 2.0 Garage: 2 Car

The availability and/or features of this plan are subject to change without prior notice. Price of this plan will vary at different communities. Please contact our New Home Consultant for details and available homes with this plan.

## **Included Features**

Address: 1848 Brush Creek Way Price: \$241,990 Floor Plan: Belmore Square Feet: 1,386 (m.o.l.) Bedrooms: 3 Bathrooms: 2.0 Garage: 2 Car

| Warranties<br>Termite company's warranty<br>RWC New Home limited 10-year warranty<br>Manufacturer's vinyl siding material warranty                                                                                                                                                                                                                | Builder's limited one-year warranty<br>Manufacturer's limited appliance warranty<br>Manufacturer's limited lifetime shingle warranty                                                                                                                                                                                                                                           |
|---------------------------------------------------------------------------------------------------------------------------------------------------------------------------------------------------------------------------------------------------------------------------------------------------------------------------------------------------|--------------------------------------------------------------------------------------------------------------------------------------------------------------------------------------------------------------------------------------------------------------------------------------------------------------------------------------------------------------------------------|
| Interior Finishes                                                                                                                                                                                                                                                                                                                                 |                                                                                                                                                                                                                                                                                                                                                                                |
| Hand textured walls<br>Garage with wind resistant steel door<br>5" baseboards in living room and hallway<br>All bedrooms are box rated for ceiling fans<br>Raised 9' ceiling in living areas (vary per plan and package)<br>Vinyl floor in kitchen, dining room, living room, entry, hallway, bathrooms, and utility room                         | Pull down attic access in garage<br>Interior doors (panel style may vary)<br>Insulated entry door (panel style may vary)<br>Wall to wall carpet in all bedrooms and bedroom closets<br>Hardware to include toilet paper holder, towel ring, and 24" towel bar (Satin nickel)                                                                                                   |
| Energy Efficiency                                                                                                                                                                                                                                                                                                                                 |                                                                                                                                                                                                                                                                                                                                                                                |
| Eave roof ventilation<br>93% efficient tankless water heater<br>Insulated and mastic sealed A/C ducts<br>Gas heating 96% high efficiency furnace<br>Polycel caulking around windows, doors and joints<br>R-15 blown-in insulation in external walls; excluding garage                                                                             | HERS Index Energy Efficiency Rating<br>R-38 blown-in insulation in the attic<br>R-19 batt insulation in sloped ceiling<br>R-8 Perimeter foam insulation under slab<br>Low-e Thermalpane tilt-in vinyl windows with screen<br>Energy Star certified home (homes permitted after 01/01/2024)                                                                                     |
| Construction / Plumbing / Electrical / Mechanical                                                                                                                                                                                                                                                                                                 |                                                                                                                                                                                                                                                                                                                                                                                |
| Copper electrical wiring<br>Exterior 2x4 stud-grade lumber walls<br>Gas heating 96% high efficiency furnace<br>Electric dryer connection in utility room<br>Protective ground fault interrupter circuits<br>Category five structured wiring (2 phone outlets)<br>15.2 SEER electrical central air conditioning (homes with finals after 1/1/2023) | Sheetrock screwed to studs/walls<br>Uponor AquaPex tubing for water lines<br>Garage pre-wired for garage door opener<br>Heat-taped condensation lines in the attic<br>RG6 quad shield cable wiring (two cable outlets)<br>Dupont Tyvek Housewrap air and moisture barrier house wrap<br>Electric vehicle charging plug ( 220V 50Amp service; homes permitted after 01/01/2024) |
| Safety                                                                                                                                                                                                                                                                                                                                            |                                                                                                                                                                                                                                                                                                                                                                                |
| Installed smoke detectors<br>Oriented Strand Board (OSB) Exterior Walls<br>Anchor bolts that secure the perimeter walls to the foundation                                                                                                                                                                                                         | Kwikset Smart Key locks and hardware<br>Tornado straps that secure the perimeter walls to rafters                                                                                                                                                                                                                                                                              |
| Exterior Finishes                                                                                                                                                                                                                                                                                                                                 |                                                                                                                                                                                                                                                                                                                                                                                |
| Full sod<br>Concrete patio (vary per plan)<br>Two Woodford Freeze-Proof Exterior Water Spigots<br>*Atlas Pinnacle HP42 130 MPH class 3 impact rated shingles with Scotchgard (homes<br>permitted after 09/01/2023)                                                                                                                                | Landscape package<br>Shutters and or dormers (vary per elevation)<br>Minimum of two exterior waterproof electric outlets                                                                                                                                                                                                                                                       |
| Kitchen                                                                                                                                                                                                                                                                                                                                           |                                                                                                                                                                                                                                                                                                                                                                                |
| Kitchen sink garbage disposal<br>Water line for refrigerator icemaker<br>Stainless steel appliances including free standing 5 burner gas range, dishwasher, and<br>microwave                                                                                                                                                                      | PEERLESS by Delta kitchen faucet<br>2 cm quartz kitchen countertops with tile backsplash                                                                                                                                                                                                                                                                                       |
| Bathroom                                                                                                                                                                                                                                                                                                                                          |                                                                                                                                                                                                                                                                                                                                                                                |
| PEERLESS by Delta bathroom faucet<br>Fiberglass walk-in shower in primary bathroom                                                                                                                                                                                                                                                                | 1.6 cm Italian marble vanity countertops<br>Fiberglass shower/tub combo in secondary bathroom                                                                                                                                                                                                                                                                                  |