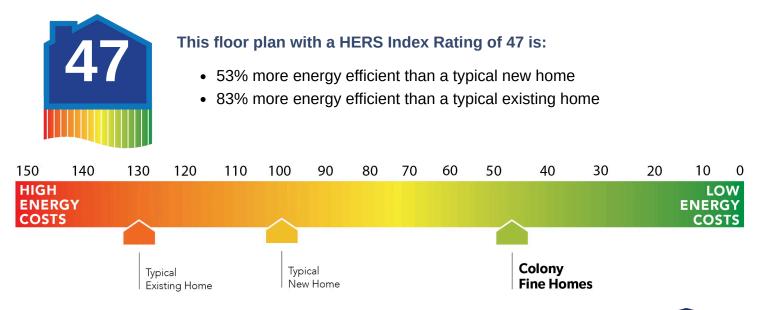

Address: 1730 E Krayler Avenue Price: \$259,990 Floor Plan: Duxbury Square Feet: 1,598 (m.o.l.) Bedrooms: 4 Bathrooms: 2.0 Garage: 2 Car

| Warranties<br>Termite company's warranty<br>RWC New Home limited 10-year warranty<br>Manufacturer's vinyl siding material warranty                                                                                                                                                                                                                | Builder's limited one-year warranty<br>Manufacturer's limited appliance warranty<br>Manufacturer's limited lifetime shingle warranty                                                                                                                                                                                                                                           |
|---------------------------------------------------------------------------------------------------------------------------------------------------------------------------------------------------------------------------------------------------------------------------------------------------------------------------------------------------|--------------------------------------------------------------------------------------------------------------------------------------------------------------------------------------------------------------------------------------------------------------------------------------------------------------------------------------------------------------------------------|
| Interior Finishes                                                                                                                                                                                                                                                                                                                                 |                                                                                                                                                                                                                                                                                                                                                                                |
| Hand textured walls<br>Interior doors (panel style may vary)<br>5" baseboards in living room and hallway<br>Insulated entry door (panel style may vary)<br>Raised 9' ceiling in living areas (vary per plan and package)<br>Vinyl floor in kitchen, dining room, living room, entry, hallway, bathrooms, and utility room                         | Pull down attic access in garage<br>Garage with wind resistant steel door<br>All bedrooms are box rated for ceiling fans<br>Wall to wall carpet in all bedrooms and bedroom closets<br>Hardware to include toilet paper holder, towel ring, and 24" towel bar (Satin nickel)                                                                                                   |
| Energy Efficiency                                                                                                                                                                                                                                                                                                                                 |                                                                                                                                                                                                                                                                                                                                                                                |
| Eave roof ventilation<br>93% efficient tankless water heater<br>Insulated and mastic sealed A/C ducts<br>Gas heating 96% high efficiency furnace<br>Polycel caulking around windows, doors and joints<br>R-15 blown-in insulation in external walls; excluding garage                                                                             | HERS Index Energy Efficiency Rating<br>R-38 blown-in insulation in the attic<br>R-19 batt insulation in sloped ceiling<br>R-8 Perimeter foam insulation under slab<br>Low-e Thermalpane tilt-in vinyl windows with screen<br>Energy Star certified home (homes permitted after 01/01/2024)                                                                                     |
| Construction / Plumbing / Electrical / Mechanical                                                                                                                                                                                                                                                                                                 |                                                                                                                                                                                                                                                                                                                                                                                |
| Copper electrical wiring<br>Exterior 2x4 stud-grade lumber walls<br>Gas heating 96% high efficiency furnace<br>Electric dryer connection in utility room<br>Protective ground fault interrupter circuits<br>Category five structured wiring (2 phone outlets)<br>15.2 SEER electrical central air conditioning (homes with finals after 1/1/2023) | Sheetrock screwed to studs/walls<br>Uponor AquaPex tubing for water lines<br>Garage pre-wired for garage door opener<br>Heat-taped condensation lines in the attic<br>RG6 quad shield cable wiring (two cable outlets)<br>Dupont Tyvek Housewrap air and moisture barrier house wrap<br>Electric vehicle charging plug ( 220V 50Amp service; homes permitted after 01/01/2024) |
| Safety                                                                                                                                                                                                                                                                                                                                            |                                                                                                                                                                                                                                                                                                                                                                                |
| Installed smoke detectors<br>Oriented Strand Board (OSB) Exterior Walls<br>Anchor bolts that secure the perimeter walls to the foundation                                                                                                                                                                                                         | Kwikset Smart Key locks and hardware<br>Tornado straps that secure the perimeter walls to rafters                                                                                                                                                                                                                                                                              |
| Exterior Finishes                                                                                                                                                                                                                                                                                                                                 |                                                                                                                                                                                                                                                                                                                                                                                |
| Full sod<br>Concrete patio (vary per plan)<br>Two Woodford Freeze-Proof Exterior Water Spigots<br>*Atlas Pinnacle HP42 130 MPH class 3 impact rated shingles with Scotchgard (homes<br>permitted after 09/01/2023)                                                                                                                                | Landscape package<br>Shutters and or dormers (vary per elevation)<br>Minimum of two exterior waterproof electric outlets                                                                                                                                                                                                                                                       |
| Kitchen                                                                                                                                                                                                                                                                                                                                           |                                                                                                                                                                                                                                                                                                                                                                                |
| Kitchen sink garbage disposal<br>Water line for refrigerator icemaker<br>Stainless steel appliances including free standing 5 burner gas range, dishwasher, and<br>microwave                                                                                                                                                                      | PEERLESS by Delta kitchen faucet<br>2 cm quartz kitchen countertops with tile backsplash                                                                                                                                                                                                                                                                                       |
| Bathroom                                                                                                                                                                                                                                                                                                                                          |                                                                                                                                                                                                                                                                                                                                                                                |
| PEERLESS by Delta bathroom faucet<br>Fiberglass walk-in shower in primary bathroom                                                                                                                                                                                                                                                                | 1.6 cm Italian marble vanity countertops<br>Fiberglass shower/tub combo in secondary bathroom                                                                                                                                                                                                                                                                                  |