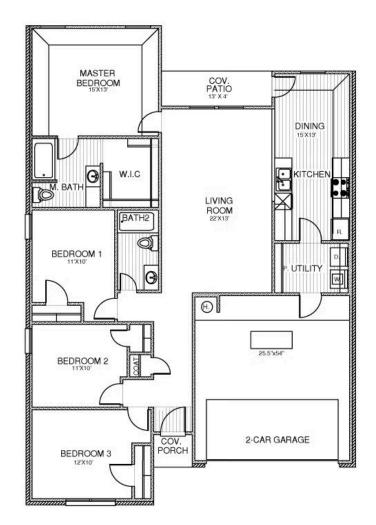

Price and availability are subject to change without prior notice. Accurate as of Sep 14, 2025.

Floor Plan: Duxbury Square Feet: 1,598 (m.o.l.) Bedrooms: 4 Bathrooms: 2.0 Garage: 2 Car

The availability and/or features of this plan are subject to change without prior notice. Price of this plan will vary at different communities. Please contact our New Home Consultant for details and available homes with this plan.

Address: 1730 E Krayler Avenue Price: \$259,990 Floor Plan: Duxbury Square Feet: 1,598 (m.o.l.) Bedrooms: 4 Bathrooms: 2.0 Garage: 2 Car

| Warranties<br>Termite company's warranty<br>RWC New Home limited 10-year warranty<br>Manufacturer's vinyl siding material warranty                                                                                                                                                                                                                | Builder's limited one-year warranty<br>Manufacturer's limited appliance warranty<br>Manufacturer's limited lifetime shingle warranty                                                                                                                                                                                                                                           |
|---------------------------------------------------------------------------------------------------------------------------------------------------------------------------------------------------------------------------------------------------------------------------------------------------------------------------------------------------|--------------------------------------------------------------------------------------------------------------------------------------------------------------------------------------------------------------------------------------------------------------------------------------------------------------------------------------------------------------------------------|
| Interior Finishes                                                                                                                                                                                                                                                                                                                                 |                                                                                                                                                                                                                                                                                                                                                                                |
| Hand textured walls<br>Interior doors (panel style may vary)<br>5" baseboards in living room and hallway<br>Insulated entry door (panel style may vary)<br>Raised 9' ceiling in living areas (vary per plan and package)<br>Vinyl floor in kitchen, dining room, living room, entry, hallway, bathrooms, and utility room                         | Pull down attic access in garage<br>Garage with wind resistant steel door<br>All bedrooms are box rated for ceiling fans<br>Wall to wall carpet in all bedrooms and bedroom closets<br>Hardware to include toilet paper holder, towel ring, and 24" towel bar (Satin nickel)                                                                                                   |
| Energy Efficiency                                                                                                                                                                                                                                                                                                                                 |                                                                                                                                                                                                                                                                                                                                                                                |
| Eave roof ventilation<br>93% efficient tankless water heater<br>Insulated and mastic sealed A/C ducts<br>Gas heating 96% high efficiency furnace<br>Polycel caulking around windows, doors and joints<br>R-15 blown-in insulation in external walls; excluding garage                                                                             | HERS Index Energy Efficiency Rating<br>R-38 blown-in insulation in the attic<br>R-19 batt insulation in sloped ceiling<br>R-8 Perimeter foam insulation under slab<br>Low-e Thermalpane tilt-in vinyl windows with screen<br>Energy Star certified home (homes permitted after 01/01/2024)                                                                                     |
| Construction / Plumbing / Electrical / Mechanical                                                                                                                                                                                                                                                                                                 |                                                                                                                                                                                                                                                                                                                                                                                |
| Copper electrical wiring<br>Exterior 2x4 stud-grade lumber walls<br>Gas heating 96% high efficiency furnace<br>Electric dryer connection in utility room<br>Protective ground fault interrupter circuits<br>Category five structured wiring (2 phone outlets)<br>15.2 SEER electrical central air conditioning (homes with finals after 1/1/2023) | Sheetrock screwed to studs/walls<br>Uponor AquaPex tubing for water lines<br>Garage pre-wired for garage door opener<br>Heat-taped condensation lines in the attic<br>RG6 quad shield cable wiring (two cable outlets)<br>Dupont Tyvek Housewrap air and moisture barrier house wrap<br>Electric vehicle charging plug ( 220V 50Amp service; homes permitted after 01/01/2024) |
| Safety                                                                                                                                                                                                                                                                                                                                            |                                                                                                                                                                                                                                                                                                                                                                                |
| Installed smoke detectors<br>Oriented Strand Board (OSB) Exterior Walls<br>Anchor bolts that secure the perimeter walls to the foundation                                                                                                                                                                                                         | Kwikset Smart Key locks and hardware<br>Tornado straps that secure the perimeter walls to rafters                                                                                                                                                                                                                                                                              |
| Exterior Finishes                                                                                                                                                                                                                                                                                                                                 |                                                                                                                                                                                                                                                                                                                                                                                |
| Full sod<br>Concrete patio (vary per plan)<br>Two Woodford Freeze-Proof Exterior Water Spigots<br>*Atlas Pinnacle HP42 130 MPH class 3 impact rated shingles with Scotchgard (homes<br>permitted after 09/01/2023)                                                                                                                                | Landscape package<br>Shutters and or dormers (vary per elevation)<br>Minimum of two exterior waterproof electric outlets                                                                                                                                                                                                                                                       |
| Kitchen                                                                                                                                                                                                                                                                                                                                           |                                                                                                                                                                                                                                                                                                                                                                                |
| Kitchen sink garbage disposal<br>Water line for refrigerator icemaker<br>Stainless steel appliances including free standing 5 burner gas range, dishwasher, and<br>microwave                                                                                                                                                                      | PEERLESS by Delta kitchen faucet<br>2 cm quartz kitchen countertops with tile backsplash                                                                                                                                                                                                                                                                                       |
| Bathroom                                                                                                                                                                                                                                                                                                                                          |                                                                                                                                                                                                                                                                                                                                                                                |
| PEERLESS by Delta bathroom faucet<br>Fiberglass walk-in shower in primary bathroom                                                                                                                                                                                                                                                                | 1.6 cm Italian marble vanity countertops<br>Fiberglass shower/tub combo in secondary bathroom                                                                                                                                                                                                                                                                                  |