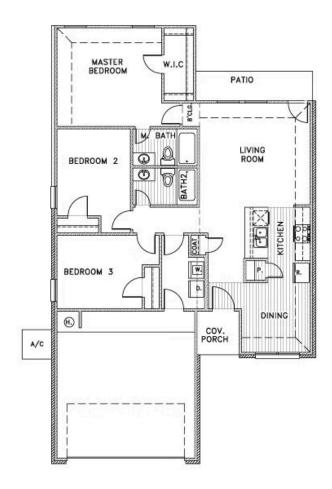

## **Included Features**

Floor Plan: Ashton Square Feet: 1,300 (m.o.l.) Bedrooms: 3 Bathrooms: 2.0 Garage: 2 Car

| Warranties<br>Termite company's warranty<br>RWC New Home limited 10-year warranty<br>Manufacturer's vinyl siding material warranty                                                                                                                                                                                                                | Builder's limited one-year warranty<br>Manufacturer's limited appliance warranty<br>Manufacturer's limited lifetime shingle warranty                                                                                                                                                                                                                                           |
|---------------------------------------------------------------------------------------------------------------------------------------------------------------------------------------------------------------------------------------------------------------------------------------------------------------------------------------------------|--------------------------------------------------------------------------------------------------------------------------------------------------------------------------------------------------------------------------------------------------------------------------------------------------------------------------------------------------------------------------------|
| Interior Finishes<br>Hand textured walls                                                                                                                                                                                                                                                                                                          | Pull down attic access in garage                                                                                                                                                                                                                                                                                                                                               |
| Garage with wind resistant steel door<br>5" baseboards in living room and hallway<br>All bedrooms are box rated for ceiling fans<br>Raised 9' ceiling in living areas (vary per plan and package)<br>Vinyl floor in kitchen, dining room, living room, entry, hallway, bathrooms, and utility room                                                | Interior doors (panel style may vary)<br>Insulated entry door (panel style may vary)<br>Wall to wall carpet in all bedrooms and bedroom closets<br>Hardware to include toilet paper holder, towel ring, and 24" towel bar (Satin nickel)                                                                                                                                       |
| Energy Efficiency                                                                                                                                                                                                                                                                                                                                 |                                                                                                                                                                                                                                                                                                                                                                                |
| Eave roof ventilation<br>93% efficient tankless water heater<br>Insulated and mastic sealed A/C ducts<br>Gas heating 96% high efficiency furnace<br>Polycel caulking around windows, doors and joints<br>R-15 blown-in insulation in external walls; excluding garage                                                                             | HERS Index Energy Efficiency Rating<br>R-38 blown-in insulation in the attic<br>R-19 batt insulation in sloped ceiling<br>R-8 Perimeter foam insulation under slab<br>Low-e Thermalpane tilt-in vinyl windows with screen<br>Energy Star certified home (homes permitted after 01/01/2024)                                                                                     |
| Construction / Plumbing / Electrical / Mechanical                                                                                                                                                                                                                                                                                                 |                                                                                                                                                                                                                                                                                                                                                                                |
| Copper electrical wiring<br>Exterior 2x4 stud-grade lumber walls<br>Gas heating 96% high efficiency furnace<br>Electric dryer connection in utility room<br>Protective ground fault interrupter circuits<br>Category five structured wiring (2 phone outlets)<br>15.2 SEER electrical central air conditioning (homes with finals after 1/1/2023) | Sheetrock screwed to studs/walls<br>Uponor AquaPex tubing for water lines<br>Garage pre-wired for garage door opener<br>Heat-taped condensation lines in the attic<br>RG6 quad shield cable wiring (two cable outlets)<br>Dupont Tyvek Housewrap air and moisture barrier house wrap<br>Electric vehicle charging plug ( 220V 50Amp service; homes permitted after 01/01/2024) |
| Safety                                                                                                                                                                                                                                                                                                                                            |                                                                                                                                                                                                                                                                                                                                                                                |
| Installed smoke detectors<br>Oriented Strand Board (OSB) Exterior Walls<br>Anchor bolts that secure the perimeter walls to the foundation                                                                                                                                                                                                         | Kwikset Smart Key locks and hardware<br>Tornado straps that secure the perimeter walls to rafters                                                                                                                                                                                                                                                                              |
| Exterior Finishes                                                                                                                                                                                                                                                                                                                                 |                                                                                                                                                                                                                                                                                                                                                                                |
| Full sod<br>Concrete patio (vary per plan)<br>Two Woodford Freeze-Proof Exterior Water Spigots<br>*Atlas Pinnacle HP42 130 MPH class 3 impact rated shingles with Scotchgard (homes<br>permitted after 09/01/2023)                                                                                                                                | Landscape package<br>Shutters and or dormers (vary per elevation)<br>Minimum of two exterior waterproof electric outlets                                                                                                                                                                                                                                                       |
| Kitchen                                                                                                                                                                                                                                                                                                                                           |                                                                                                                                                                                                                                                                                                                                                                                |
| Kitchen sink garbage disposal<br>Water line for refrigerator icemaker<br>Stainless steel appliances including free standing 5 burner gas range, dishwasher, and<br>microwave                                                                                                                                                                      | PEERLESS by Delta kitchen faucet<br>2 cm quartz kitchen countertops with tile backsplash                                                                                                                                                                                                                                                                                       |
| Bathroom                                                                                                                                                                                                                                                                                                                                          |                                                                                                                                                                                                                                                                                                                                                                                |
| PEERLESS by Delta bathroom faucet<br>Fiberglass walk-in shower in primary bathroom                                                                                                                                                                                                                                                                | 1.6 cm Italian marble vanity countertops<br>Fiberglass shower/tub combo in secondary bathroom                                                                                                                                                                                                                                                                                  |