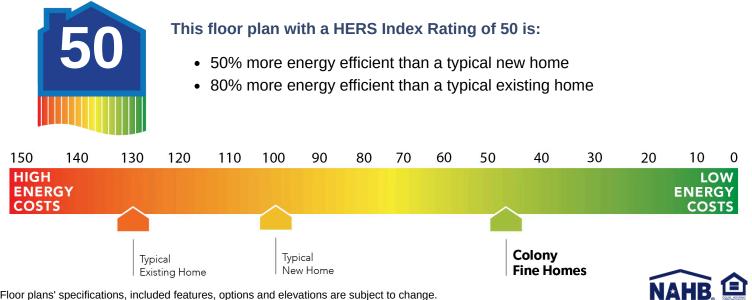

## **Included Features**

Floor Plan: Ashton Square Feet: 1,300 (m.o.l.) Bedrooms: 3 Bathrooms: 2.0 Garage: 2 Car

| Warranties<br>Termite company's warranty<br>RWC New Home limited 10-year warranty<br>Manufacturer's vinyl siding material warranty                                                                                                                                                                                                                | Builder's limited one-year warranty<br>Manufacturer's limited appliance warranty<br>Manufacturer's limited lifetime shingle warranty                                                                                                                                                                                                                                           |
|---------------------------------------------------------------------------------------------------------------------------------------------------------------------------------------------------------------------------------------------------------------------------------------------------------------------------------------------------|--------------------------------------------------------------------------------------------------------------------------------------------------------------------------------------------------------------------------------------------------------------------------------------------------------------------------------------------------------------------------------|
| Interior Finishes<br>Hand textured walls                                                                                                                                                                                                                                                                                                          | Pull down attic access in garage                                                                                                                                                                                                                                                                                                                                               |
| Garage with wind resistant steel door<br>5" baseboards in living room and hallway<br>All bedrooms are box rated for ceiling fans<br>Raised 9' ceiling in living areas (vary per plan and package)<br>Vinyl floor in kitchen, dining room, living room, entry, hallway, bathrooms, and utility room                                                | Interior doors (panel style may vary)<br>Insulated entry door (panel style may vary)<br>Wall to wall carpet in all bedrooms and bedroom closets<br>Hardware to include toilet paper holder, towel ring, and 24" towel bar (Satin nickel)                                                                                                                                       |
| Energy Efficiency                                                                                                                                                                                                                                                                                                                                 |                                                                                                                                                                                                                                                                                                                                                                                |
| Eave roof ventilation<br>93% efficient tankless water heater<br>Insulated and mastic sealed A/C ducts<br>Gas heating 96% high efficiency furnace<br>Polycel caulking around windows, doors and joints<br>R-15 blown-in insulation in external walls; excluding garage                                                                             | HERS Index Energy Efficiency Rating<br>R-38 blown-in insulation in the attic<br>R-19 batt insulation in sloped ceiling<br>R-8 Perimeter foam insulation under slab<br>Low-e Thermalpane tilt-in vinyl windows with screen<br>Energy Star certified home (homes permitted after 01/01/2024)                                                                                     |
| Construction / Plumbing / Electrical / Mechanical                                                                                                                                                                                                                                                                                                 |                                                                                                                                                                                                                                                                                                                                                                                |
| Copper electrical wiring<br>Exterior 2x4 stud-grade lumber walls<br>Gas heating 96% high efficiency furnace<br>Electric dryer connection in utility room<br>Protective ground fault interrupter circuits<br>Category five structured wiring (2 phone outlets)<br>15.2 SEER electrical central air conditioning (homes with finals after 1/1/2023) | Sheetrock screwed to studs/walls<br>Uponor AquaPex tubing for water lines<br>Garage pre-wired for garage door opener<br>Heat-taped condensation lines in the attic<br>RG6 quad shield cable wiring (two cable outlets)<br>Dupont Tyvek Housewrap air and moisture barrier house wrap<br>Electric vehicle charging plug ( 220V 50Amp service; homes permitted after 01/01/2024) |
| Safety                                                                                                                                                                                                                                                                                                                                            |                                                                                                                                                                                                                                                                                                                                                                                |
| Installed smoke detectors<br>Oriented Strand Board (OSB) Exterior Walls<br>Anchor bolts that secure the perimeter walls to the foundation                                                                                                                                                                                                         | Kwikset Smart Key locks and hardware<br>Tornado straps that secure the perimeter walls to rafters                                                                                                                                                                                                                                                                              |
| Exterior Finishes                                                                                                                                                                                                                                                                                                                                 |                                                                                                                                                                                                                                                                                                                                                                                |
| Full sod<br>Concrete patio (vary per plan)<br>Two Woodford Freeze-Proof Exterior Water Spigots<br>*Atlas Pinnacle HP42 130 MPH class 3 impact rated shingles with Scotchgard (homes<br>permitted after 09/01/2023)                                                                                                                                | Landscape package<br>Shutters and or dormers (vary per elevation)<br>Minimum of two exterior waterproof electric outlets                                                                                                                                                                                                                                                       |
| Kitchen                                                                                                                                                                                                                                                                                                                                           |                                                                                                                                                                                                                                                                                                                                                                                |
| Kitchen sink garbage disposal<br>Water line for refrigerator icemaker<br>Stainless steel appliances including free standing 5 burner gas range, dishwasher, and<br>microwave                                                                                                                                                                      | PEERLESS by Delta kitchen faucet<br>2 cm quartz kitchen countertops with tile backsplash                                                                                                                                                                                                                                                                                       |
| Bathroom                                                                                                                                                                                                                                                                                                                                          |                                                                                                                                                                                                                                                                                                                                                                                |
| PEERLESS by Delta bathroom faucet<br>Fiberglass walk-in shower in primary bathroom                                                                                                                                                                                                                                                                | 1.6 cm Italian marble vanity countertops<br>Fiberglass shower/tub combo in secondary bathroom                                                                                                                                                                                                                                                                                  |