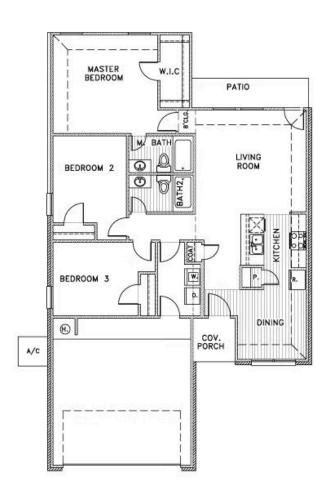

Floor Plan: Ashton Square Feet: 1,301 (m.o.l.) Bedrooms: 3 Bathrooms: 2.0 Garage: 2 Car

The availability and/or features of this plan are subject to change without prior notice. Price of this plan will vary at different communities. Please contact our New Home Consultant for details and available homes with this plan.

## **Included Features**

Address: 11008 NW 94th Terrace Price: \$205,449 Floor Plan: Ashton Square Feet: 1,301 (m.o.l.) Bedrooms: 3 Bathrooms: 2.0 Garage: 2 Car

| Warranties<br>Termite company's warranty<br>RWC New Home limited 10-year warranty<br>Manufacturer's vinyl siding material warranty                                                                                                                                                                                                                | Builder's limited one-year warranty<br>Manufacturer's limited appliance warranty<br>Manufacturer's limited lifetime shingle warranty                                                                                                                                                                                                                                           |
|---------------------------------------------------------------------------------------------------------------------------------------------------------------------------------------------------------------------------------------------------------------------------------------------------------------------------------------------------|--------------------------------------------------------------------------------------------------------------------------------------------------------------------------------------------------------------------------------------------------------------------------------------------------------------------------------------------------------------------------------|
| Interior Finishes                                                                                                                                                                                                                                                                                                                                 |                                                                                                                                                                                                                                                                                                                                                                                |
| Hand textured walls<br>Pull down attic access in garage<br>Garage with wind resistant steel door<br>All bedrooms are box rated for ceiling fans<br>Vinyl floor in kitchen, dining room, entry, bathrooms, and utility room                                                                                                                        | 2 1/4" paint grade baseboard<br>Interior doors (panel style may vary)<br>Insulated entry door (panel style may vary)<br>Raised 9' ceiling in living areas (vary per plan and package)<br>Hardware to include toilet paper holder, towel ring, and 24" towel bar (Satin nickel)                                                                                                 |
| Energy Efficiency                                                                                                                                                                                                                                                                                                                                 |                                                                                                                                                                                                                                                                                                                                                                                |
| Eave roof ventilation<br>93% efficient tankless water heater<br>Insulated and mastic sealed A/C ducts<br>Gas heating 96% high efficiency furnace<br>Polycel caulking around windows, doors and joints<br>R-15 blown-in insulation in external walls; excluding garage                                                                             | HERS Index Energy Efficiency Rating<br>R-38 blown-in insulation in the attic<br>R-19 batt insulation in sloped ceiling<br>R-8 Perimeter foam insulation under slab<br>Low-e Thermalpane tilt-in vinyl windows with screen<br>Energy Star certified home (homes permitted after 01/01/2024)                                                                                     |
| Construction / Plumbing / Electrical / Mechanical                                                                                                                                                                                                                                                                                                 |                                                                                                                                                                                                                                                                                                                                                                                |
| Copper electrical wiring<br>Exterior 2x4 stud-grade lumber walls<br>Gas heating 96% high efficiency furnace<br>Electric dryer connection in utility room<br>Protective ground fault interrupter circuits<br>Category five structured wiring (2 phone outlets)<br>15.2 SEER electrical central air conditioning (homes with finals after 1/1/2023) | Sheetrock screwed to studs/walls<br>Uponor AquaPex tubing for water lines<br>Garage pre-wired for garage door opener<br>Heat-taped condensation lines in the attic<br>RG6 quad shield cable wiring (two cable outlets)<br>Dupont Tyvek Housewrap air and moisture barrier house wrap<br>Electric vehicle charging plug ( 220V 50Amp service; homes permitted after 01/01/2024) |
| Safety                                                                                                                                                                                                                                                                                                                                            |                                                                                                                                                                                                                                                                                                                                                                                |
| Installed smoke detectors<br>Oriented Strand Board (OSB) Exterior Walls<br>Anchor bolts that secure the perimeter walls to the foundation                                                                                                                                                                                                         | Kwikset Smart Key locks and hardware<br>Tornado straps that secure the perimeter walls to rafters                                                                                                                                                                                                                                                                              |
| Exterior Finishes                                                                                                                                                                                                                                                                                                                                 |                                                                                                                                                                                                                                                                                                                                                                                |
| Full sod<br>Concrete patio (vary per plan)<br>Two Woodford Freeze-Proof Exterior Water Spigots<br>*Atlas Pinnacle HP42 130 MPH class 3 impact rated shingles with Scotchgard (homes<br>permitted after 09/01/2023)                                                                                                                                | Landscape package<br>Shutters and or dormers (vary per elevation)<br>Minimum of two exterior waterproof electric outlets                                                                                                                                                                                                                                                       |
| Kitchen                                                                                                                                                                                                                                                                                                                                           |                                                                                                                                                                                                                                                                                                                                                                                |
| Kitchen sink garbage disposal<br>Water line for refrigerator icemaker                                                                                                                                                                                                                                                                             | PEERLESS by Delta kitchen faucet<br>Black Frigidaire appliances including free standing 5 burner gas range, dishwasher, and<br>vent hood                                                                                                                                                                                                                                       |
| Bathroom                                                                                                                                                                                                                                                                                                                                          |                                                                                                                                                                                                                                                                                                                                                                                |
| PEERLESS by Delta bathroom faucet<br>1.6 cm Italian marble vanity countertops                                                                                                                                                                                                                                                                     | Fiberglass shower/tub combo in bathrooms                                                                                                                                                                                                                                                                                                                                       |