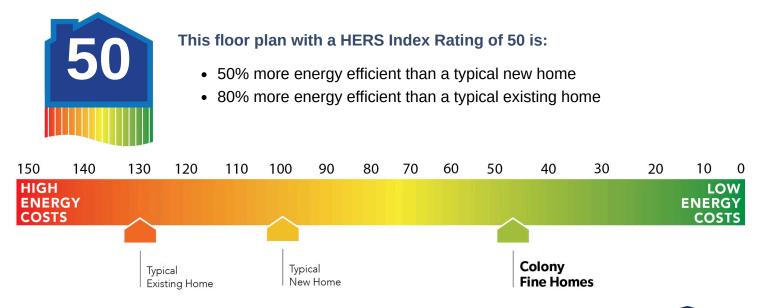

## **Included Features**

Address: 11008 NW 94th Terrace Price: \$205,449 Floor Plan: Ashton Square Feet: 1,301 (m.o.l.) Bedrooms: 3 Bathrooms: 2.0 Garage: 2 Car

| Warranties<br>Termite company's warranty<br>RWC New Home limited 10-year warranty<br>Manufacturer's vinyl siding material warranty                                                                                                                                                                                                                | Builder's limited one-year warranty<br>Manufacturer's limited appliance warranty<br>Manufacturer's limited lifetime shingle warranty                                                                                                                                                                                                                                           |
|---------------------------------------------------------------------------------------------------------------------------------------------------------------------------------------------------------------------------------------------------------------------------------------------------------------------------------------------------|--------------------------------------------------------------------------------------------------------------------------------------------------------------------------------------------------------------------------------------------------------------------------------------------------------------------------------------------------------------------------------|
| Interior Finishes                                                                                                                                                                                                                                                                                                                                 |                                                                                                                                                                                                                                                                                                                                                                                |
| Hand textured walls<br>Pull down attic access in garage<br>Garage with wind resistant steel door<br>All bedrooms are box rated for ceiling fans<br>Vinyl floor in kitchen, dining room, entry, bathrooms, and utility room                                                                                                                        | 2 1/4" paint grade baseboard<br>Interior doors (panel style may vary)<br>Insulated entry door (panel style may vary)<br>Raised 9' ceiling in living areas (vary per plan and package)<br>Hardware to include toilet paper holder, towel ring, and 24" towel bar (Satin nickel)                                                                                                 |
| Energy Efficiency                                                                                                                                                                                                                                                                                                                                 |                                                                                                                                                                                                                                                                                                                                                                                |
| Eave roof ventilation<br>93% efficient tankless water heater<br>Insulated and mastic sealed A/C ducts<br>Gas heating 96% high efficiency furnace<br>Polycel caulking around windows, doors and joints<br>R-15 blown-in insulation in external walls; excluding garage                                                                             | HERS Index Energy Efficiency Rating<br>R-38 blown-in insulation in the attic<br>R-19 batt insulation in sloped ceiling<br>R-8 Perimeter foam insulation under slab<br>Low-e Thermalpane tilt-in vinyl windows with screen<br>Energy Star certified home (homes permitted after 01/01/2024)                                                                                     |
| Construction / Plumbing / Electrical / Mechanical                                                                                                                                                                                                                                                                                                 |                                                                                                                                                                                                                                                                                                                                                                                |
| Copper electrical wiring<br>Exterior 2x4 stud-grade lumber walls<br>Gas heating 96% high efficiency furnace<br>Electric dryer connection in utility room<br>Protective ground fault interrupter circuits<br>Category five structured wiring (2 phone outlets)<br>15.2 SEER electrical central air conditioning (homes with finals after 1/1/2023) | Sheetrock screwed to studs/walls<br>Uponor AquaPex tubing for water lines<br>Garage pre-wired for garage door opener<br>Heat-taped condensation lines in the attic<br>RG6 quad shield cable wiring (two cable outlets)<br>Dupont Tyvek Housewrap air and moisture barrier house wrap<br>Electric vehicle charging plug ( 220V 50Amp service; homes permitted after 01/01/2024) |
| Safety                                                                                                                                                                                                                                                                                                                                            |                                                                                                                                                                                                                                                                                                                                                                                |
| Installed smoke detectors<br>Oriented Strand Board (OSB) Exterior Walls<br>Anchor bolts that secure the perimeter walls to the foundation                                                                                                                                                                                                         | Kwikset Smart Key locks and hardware<br>Tornado straps that secure the perimeter walls to rafters                                                                                                                                                                                                                                                                              |
| Exterior Finishes                                                                                                                                                                                                                                                                                                                                 |                                                                                                                                                                                                                                                                                                                                                                                |
| Full sod<br>Concrete patio (vary per plan)<br>Two Woodford Freeze-Proof Exterior Water Spigots<br>*Atlas Pinnacle HP42 130 MPH class 3 impact rated shingles with Scotchgard (homes<br>permitted after 09/01/2023)                                                                                                                                | Landscape package<br>Shutters and or dormers (vary per elevation)<br>Minimum of two exterior waterproof electric outlets                                                                                                                                                                                                                                                       |
| Kitchen                                                                                                                                                                                                                                                                                                                                           |                                                                                                                                                                                                                                                                                                                                                                                |
| Kitchen sink garbage disposal<br>Water line for refrigerator icemaker                                                                                                                                                                                                                                                                             | PEERLESS by Delta kitchen faucet<br>Black Frigidaire appliances including free standing 5 burner gas range, dishwasher, and<br>vent hood                                                                                                                                                                                                                                       |
| Bathroom                                                                                                                                                                                                                                                                                                                                          |                                                                                                                                                                                                                                                                                                                                                                                |
| PEERLESS by Delta bathroom faucet<br>1.6 cm Italian marble vanity countertops                                                                                                                                                                                                                                                                     | Fiberglass shower/tub combo in bathrooms                                                                                                                                                                                                                                                                                                                                       |